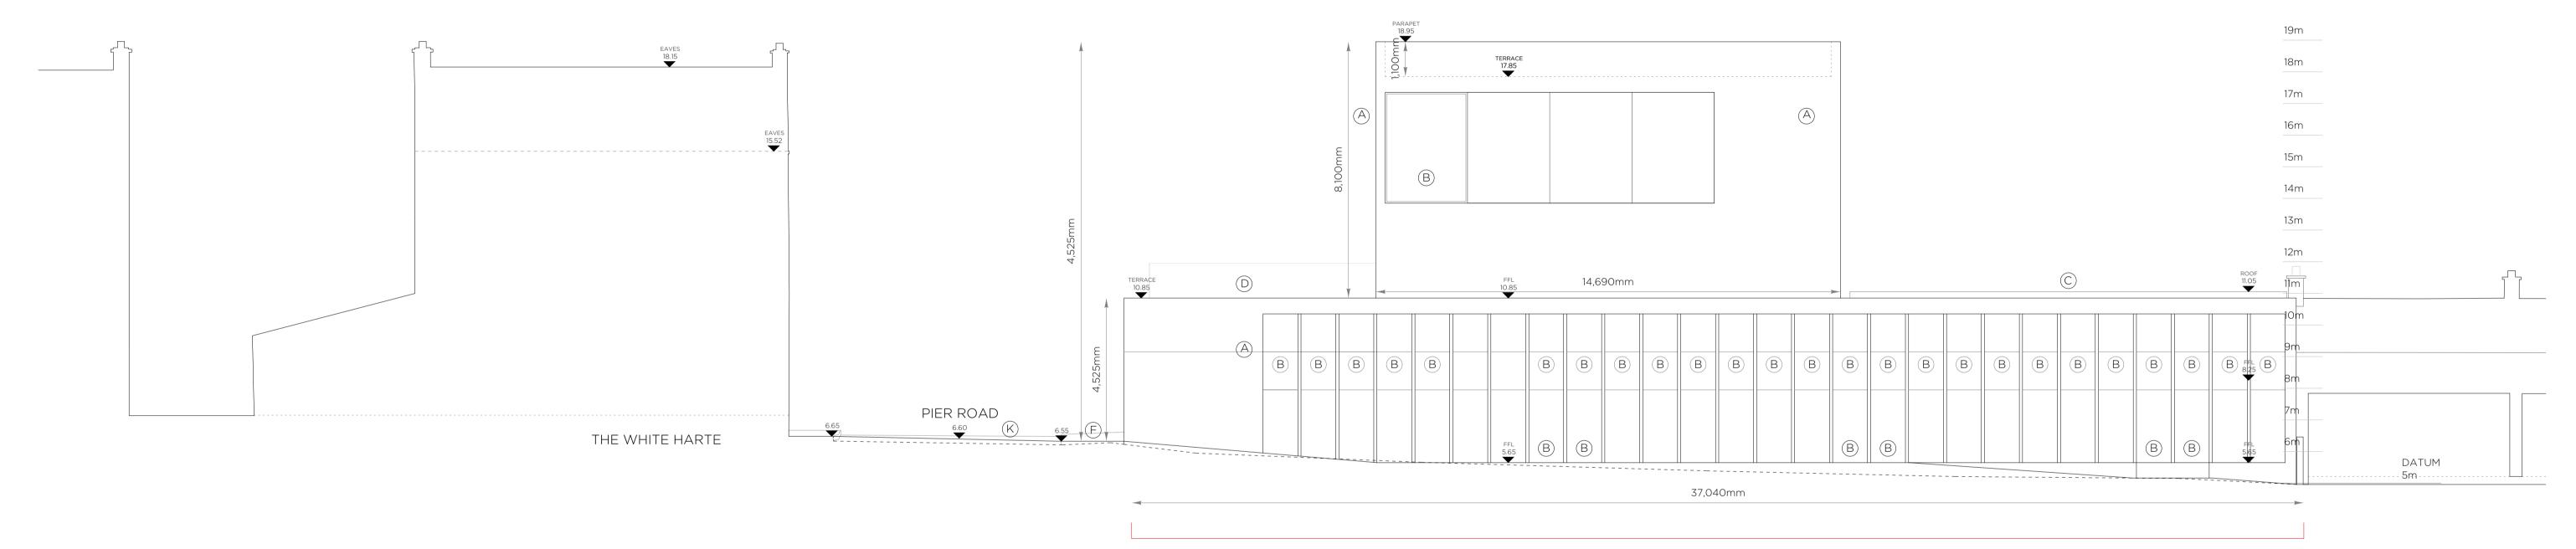

# WORK AREA 02 \_ COMMUNITY HUB

SECTION DD \_ EXISTING & PROPOSED

**Community Development & Planning Services** Regeneration & Development Team Three Rivers Centre, Lifford, Co Donegal

Tel:(074)9153900 Fax:(074)9141793 www.donegalcoco.ie

RED LINE DENOTES EXTENT OF SITE

| Ο | 5m | 10m | 15m |
|---|----|-----|-----|
|   |    |     |     |

This drawing has been prepared for the purposes of obtaining Part 8 consent only, for fire certification, tender, compliance with building regulations, contruction, or any other purpose, please refer to appropriate labeled drawings.

LEGEND

FLAT ROOF

ACCESS LANE GLACIS MOAT

NATURAL STONE CLADDING ALUMINIUM FRAMED DOORS & WINDOWS

ROOF TERRACE
PITCHED ROOF TO COTTAGE (EXISTING)
PEDESTRIAN FOOTWAY (NEW SURFACING)

UNCONTROLLED PEDESTRIAN CROSSING
NEW RAISED CARRIAGEWAY AND SURFACING DASHED LINE DENOTES EXISTING GROUND LEVEL