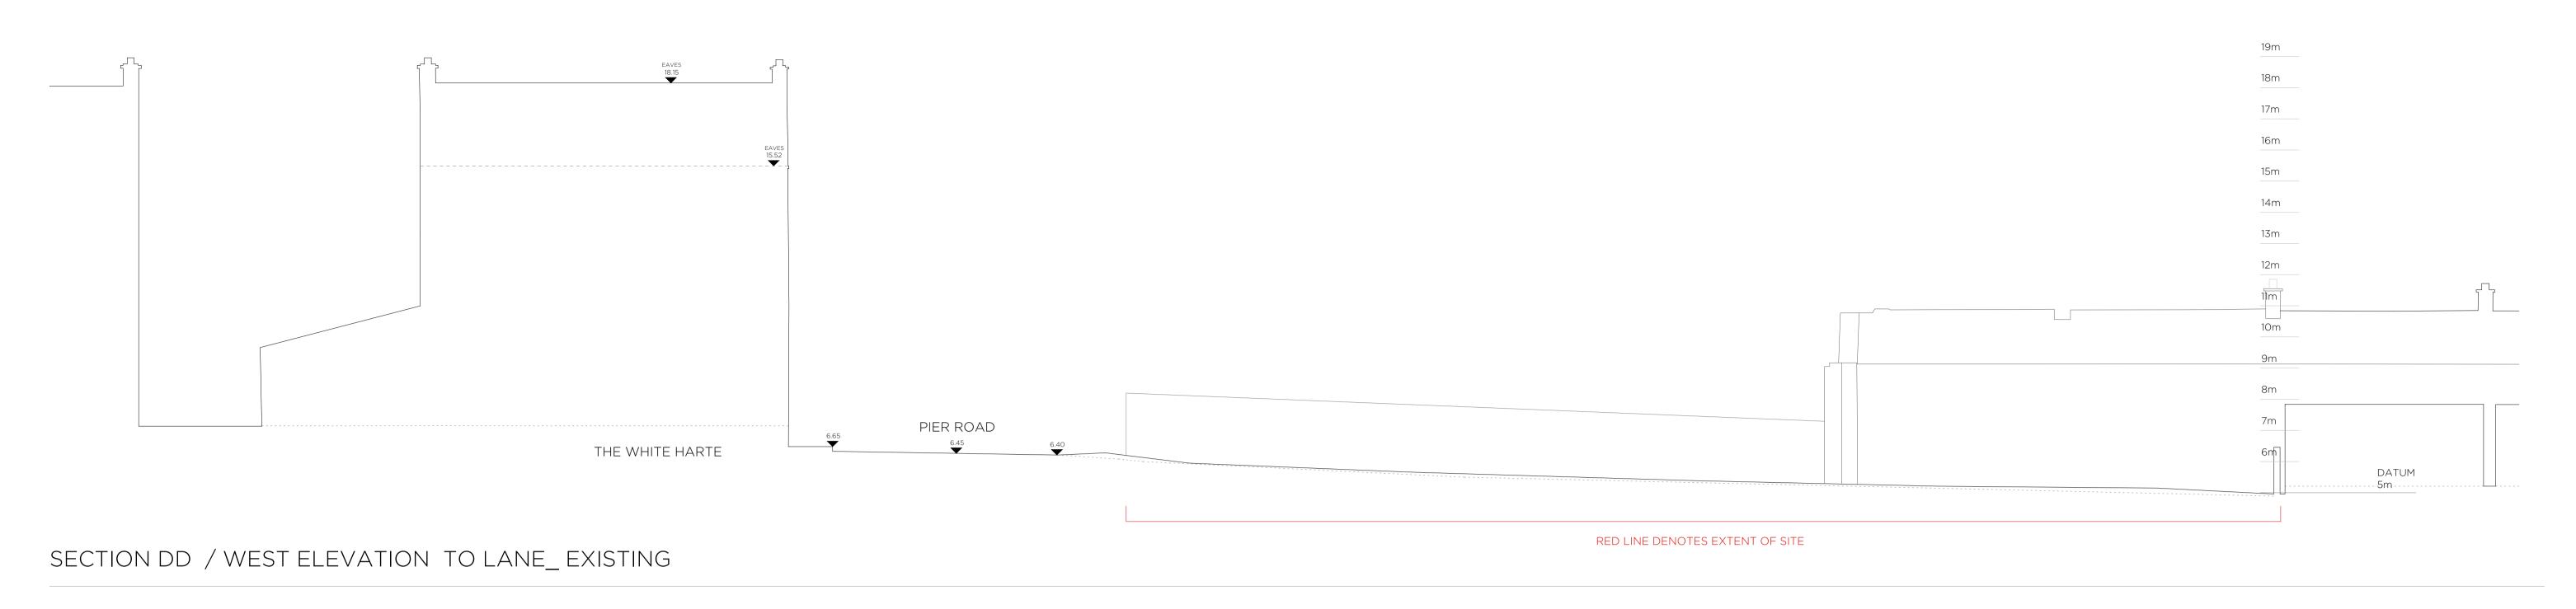

SECTION DD / WEST ELEVATION TO LANE \_ PROPOSED

RED LINE DENOTES EXTENT OF SITE

| Ο | 5m | 10m | 15m |
|---|----|-----|-----|
|   |    |     |     |

This drawing has been prepared for the purposes of obtaining Part 8 consent only, for fire certification, tender, compliance with building regulations, contruction, or any other purpose, please refer to appropriate labeled drawings.