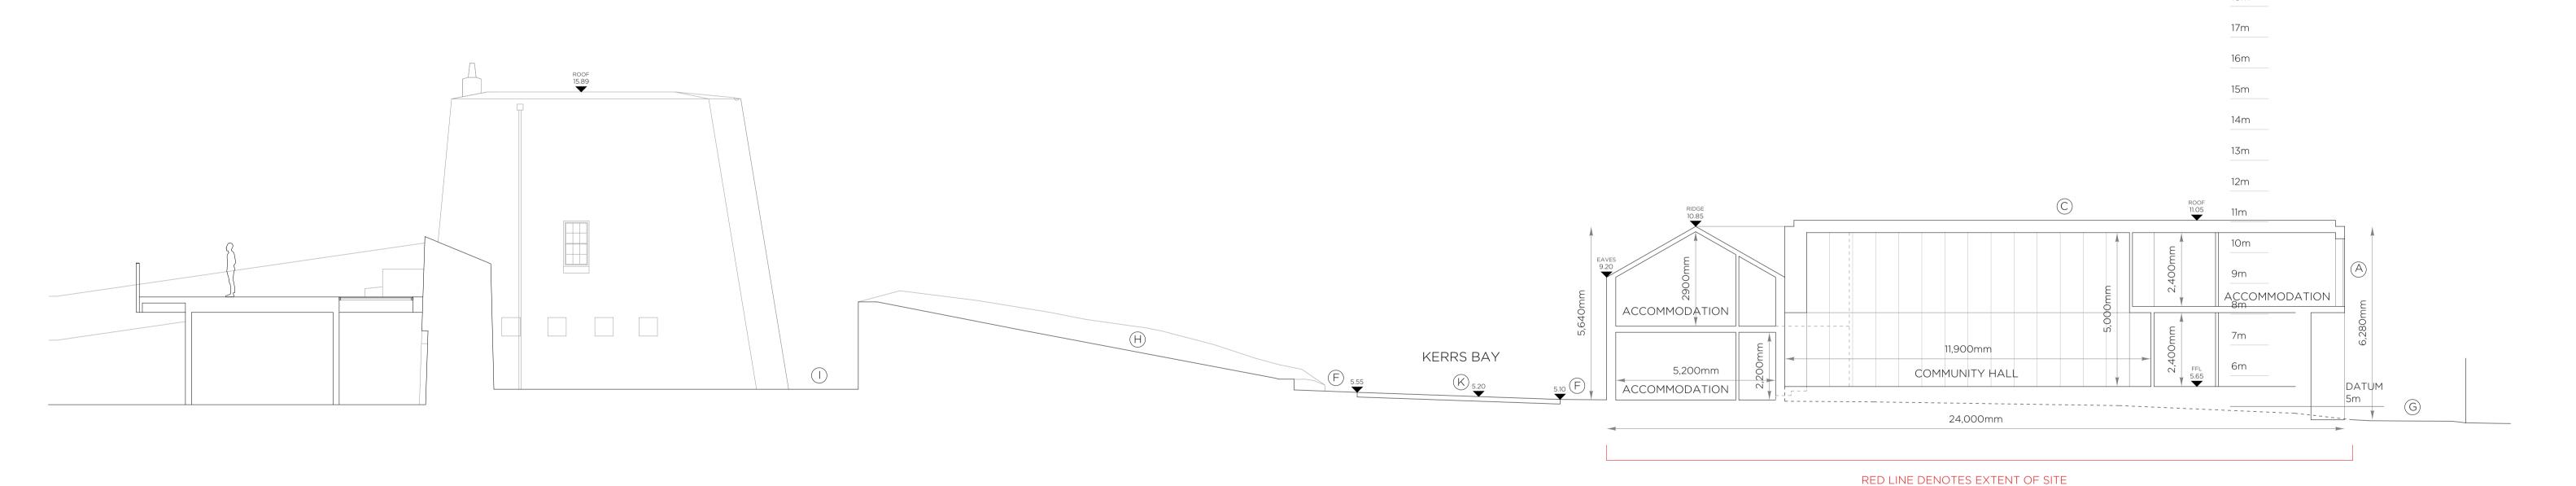

### WORK AREA 02 \_ COMMUNITY HUB

SECTION GG \_ EXISTING & PROPOSED

Community Development & Planning Services
Regeneration & Development Team

11,900mm

24,000mm

Three Rivers Centre, Lifford, Co Donegal

Tel:(074)9153900 Fax:(074)9141793 www.donegalcoco.ie

L. Ward, Director of Community Development & Planning Services

ACCOMMODATION

ACCOMMODATION

5,200mm

| LEAD CONSULTANT / ARCHITECT      | ROBIN LEE ARCHITECTURE               | s     |
|----------------------------------|--------------------------------------|-------|
| ARCHITECT                        | PASPARAKIS FRIEL                     | _   8 |
| CONSERVATION ARCHITECT           | DONALD INSALL ASSOCIATES             | _   " |
| LANDSCAPE ARCHITECT              | BERNARD SEYMOUR LANDSCAPE ARCHITECTS | _ P   |
| QUANTITY SURVEYOR                | SAMMON                               | —   D |
| STRUCTURAL ENGINEER              | CORA                                 | _   р |
| MECHANICAL & ELECTRICAL ENGINEER | DELAP & WALLER                       | _   т |
| ECOLOGIST                        | GREENTRACK                           | _   c |
| FIRE ENGINEER & ACCESSIBILITY    | AFEC                                 | _   s |
|                                  |                                      | _ I^  |

KERRS BAY

|   | Status k | (ev               |   |
|---|----------|-------------------|---|
|   | Otatao . | ,                 |   |
|   | SL       | Survey            | H |
|   | SK       | Sketch Design     |   |
|   | INFO     | Information       |   |
| 3 | PL       | Planning - Part 8 |   |
|   | DD       | Detailed Design   | L |
|   | FSC      | Fire Safety Cert. |   |
|   | DAC      | Dis. Acc. Cert.   |   |
|   | Т        | Tender            |   |
|   | С        | Construction      | H |
|   | СРО      | CPO               |   |
|   | SF       | Safety File       |   |
|   | 0        | Other             |   |
|   |          |                   |   |

DATUM

| Project Title: | Project Title: RATHMULLAN (COMMUNITY & HERITAGE) REGENERATION PROJECT ocation: RATHMULLAN, CO. DONEGAL |             |              | First Issue Date:01.11.2022 | Status:   | <i>a</i>        |
|----------------|--------------------------------------------------------------------------------------------------------|-------------|--------------|-----------------------------|-----------|-----------------|
| 2000           |                                                                                                        |             |              | Drawing No.                 | Revision: | 2)              |
| Drawing Title  | Drawing Title: SECTION GG_EXISTING & PROPOSED                                                          |             |              | D.CH.206                    | -         | DONEGAL         |
| Scale:         | Drawn By:                                                                                              | Checked By: | Approved By: | Project No.                 |           | IT'S IN OUR DNA |
| 1:100 / A1     | ОС                                                                                                     | OC / RL     | RL           | 21021                       |           |                 |

| C.<br>D. | ADJACENT BUILDING (NOT PART OF APPLICATION SITE) EXISTING GABLE WALL |
|----------|----------------------------------------------------------------------|
| E.<br>F. | EXISTING UTILITY POLE PEDESTRIAN FOOTWAY                             |
| G.<br>H. | ACCESS LANE<br>GLACIS                                                |
| п.<br>I. | MOAT                                                                 |
| J.       | EXISTING LOW WALL                                                    |
| K.       | EXISTING CARRIAGEWAY                                                 |
|          |                                                                      |

LEGEND

FLAT ROOF

ACCESS LANE GLACIS MOAT

NATURAL STONE CLADDING ALUMINIUM FRAMED DOORS & WINDOWS

ROOF TERRACE
PITCHED ROOF TO COTTAGE (EXISTING)
PEDESTRIAN FOOTWAY (NEW SURFACING)

UNCONTROLLED PEDESTRIAN CROSSING
NEW RAISED CARRIAGEWAY AND SURFACING DASHED LINE DENOTES EXISTING GROUND LEVEL