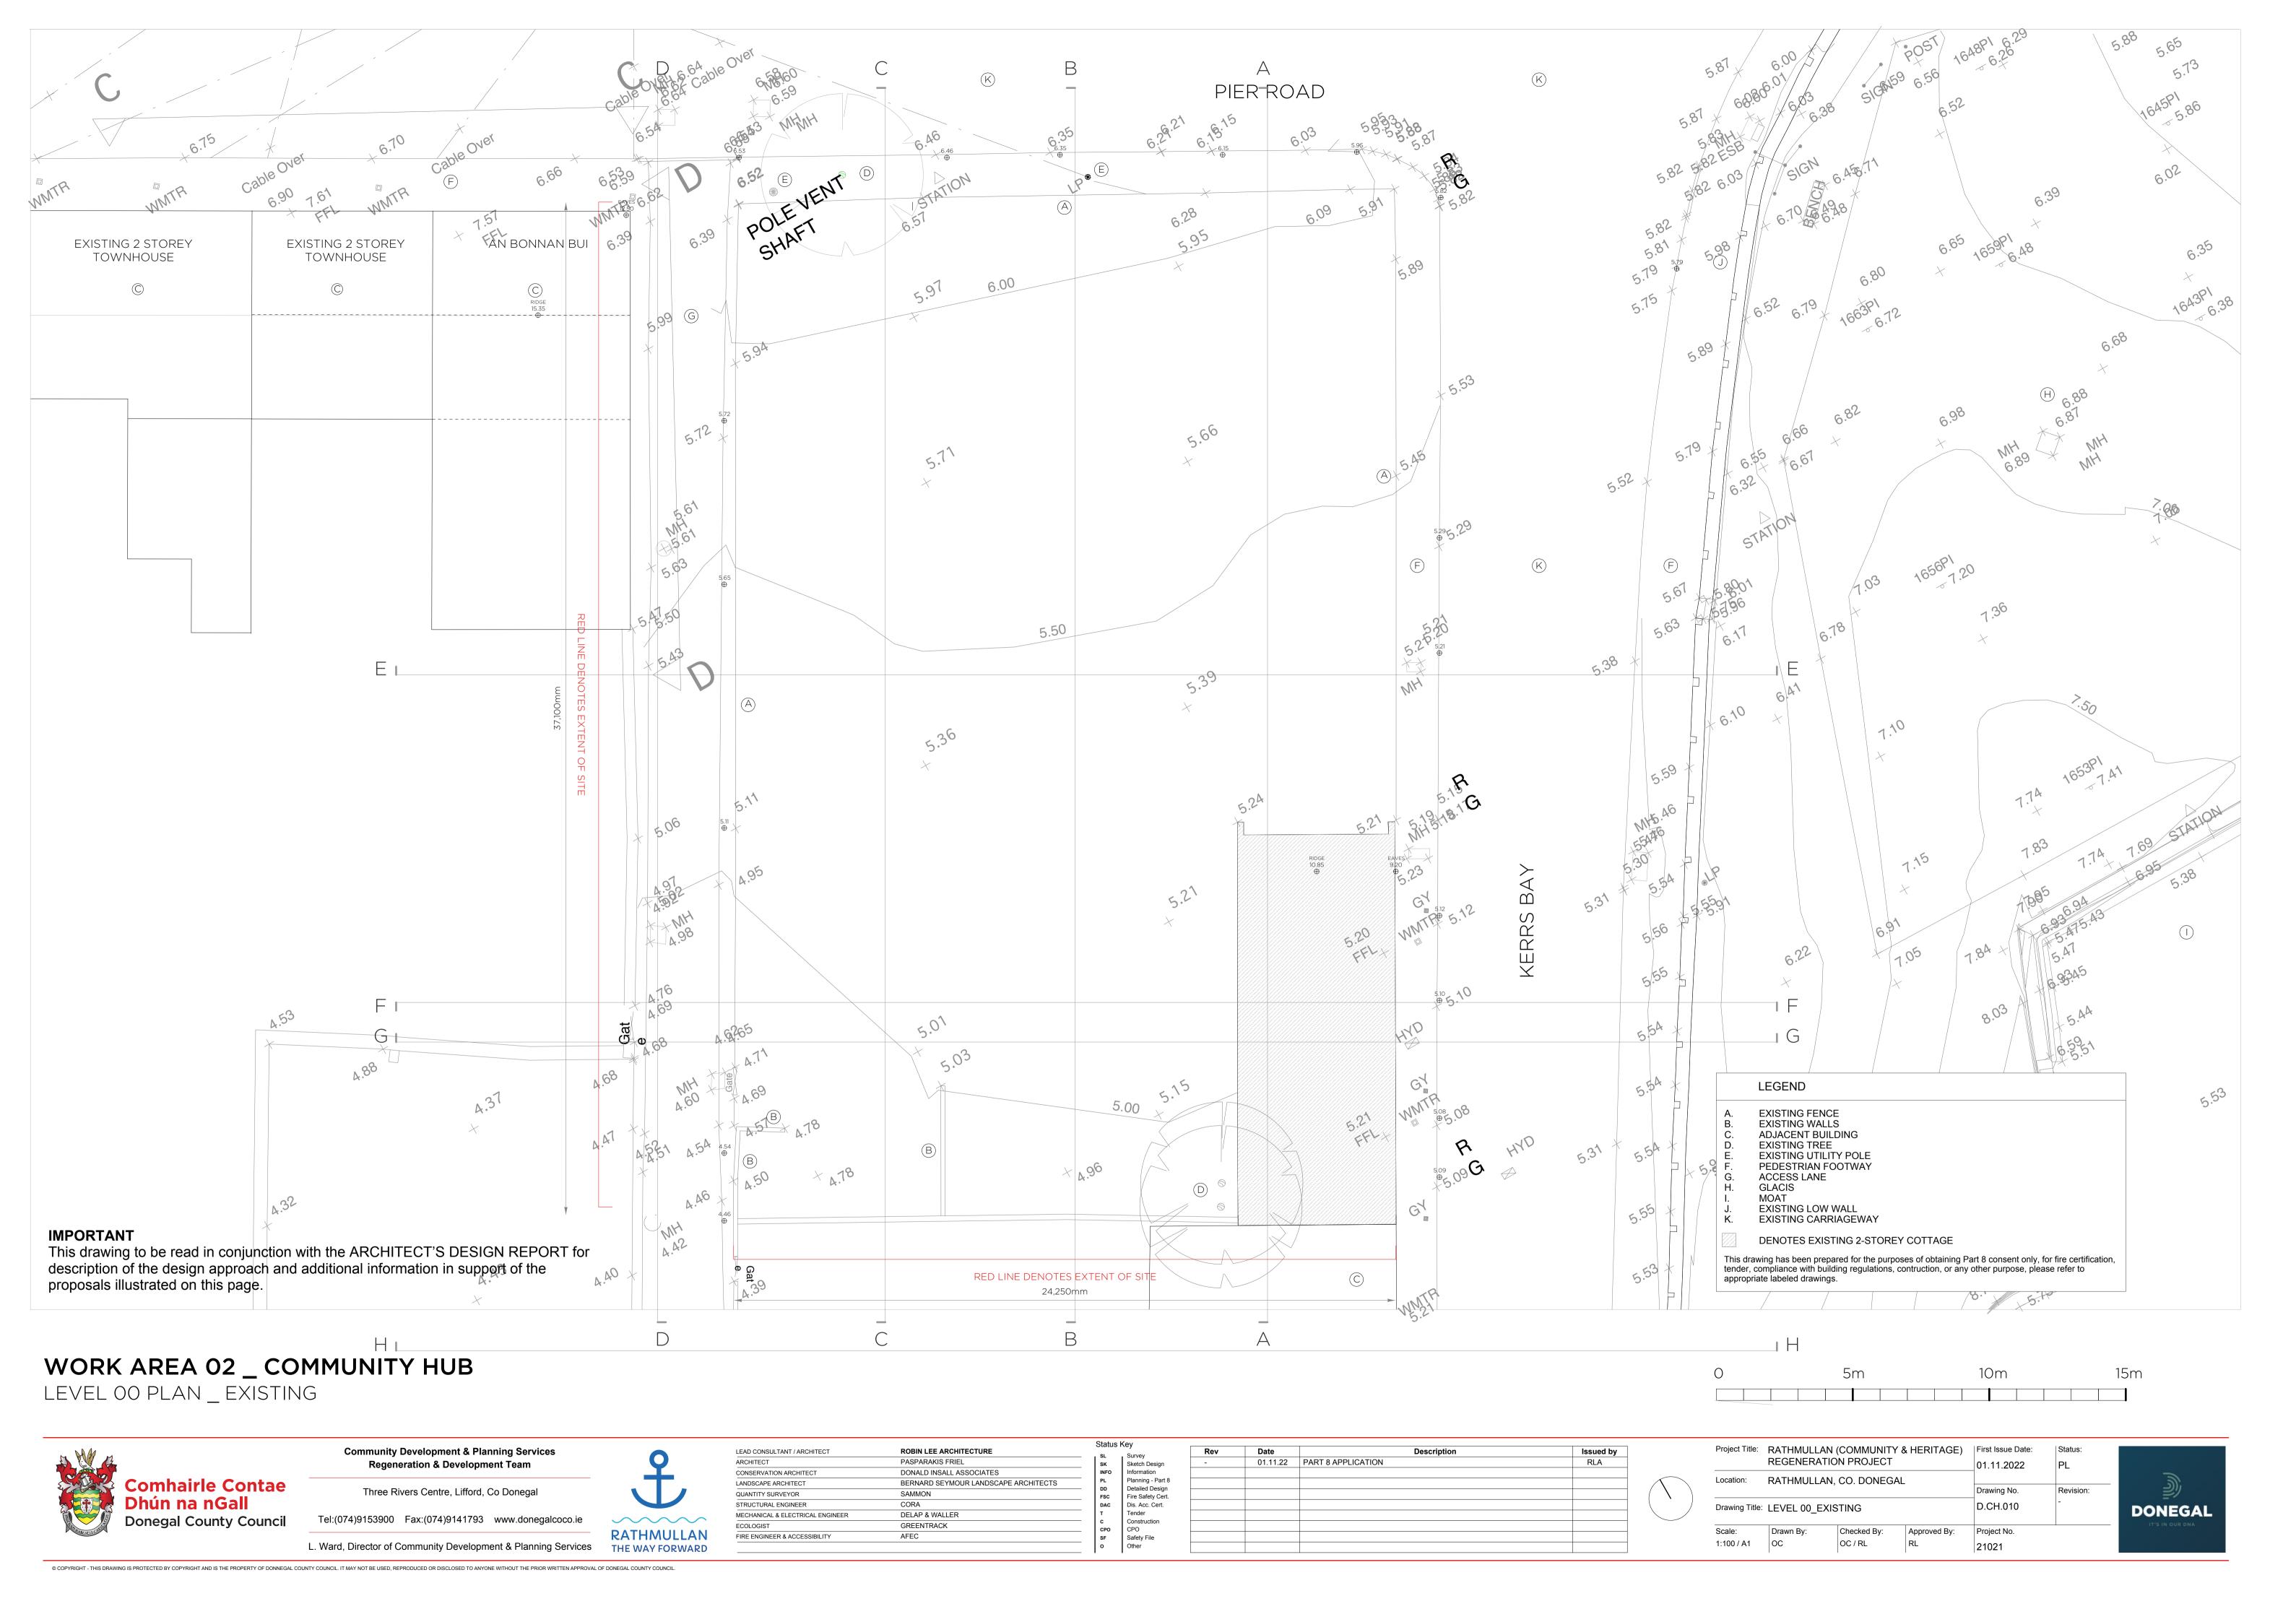

| Project |
|---------|
| Locatio |
| Drawin  |
| Scale:  |

Issued by RLA

|    | Project Title: | RATHMULLAN<br>REGENERATIC |              | & HERITAGE)  | First Issue Date: 01.11.2022 | Status:   |
|----|----------------|---------------------------|--------------|--------------|------------------------------|-----------|
|    | Location:      | RATHMULLAN,               | CO. DONEGAL  | •            | Drawing No.                  | Revision: |
| `) | Drawing Title: | LEVEL 00 DOV              | VNTAKINGS PL | <br>AN       | D.CH.011                     | -         |
|    |                |                           |              |              |                              |           |
|    | Scale:         | Drawn By:                 | Checked By:  | Approved By: | Project No.                  |           |
|    | 1:100 / A1     | ОС                        | OC / RL      | RL           | 21021                        |           |