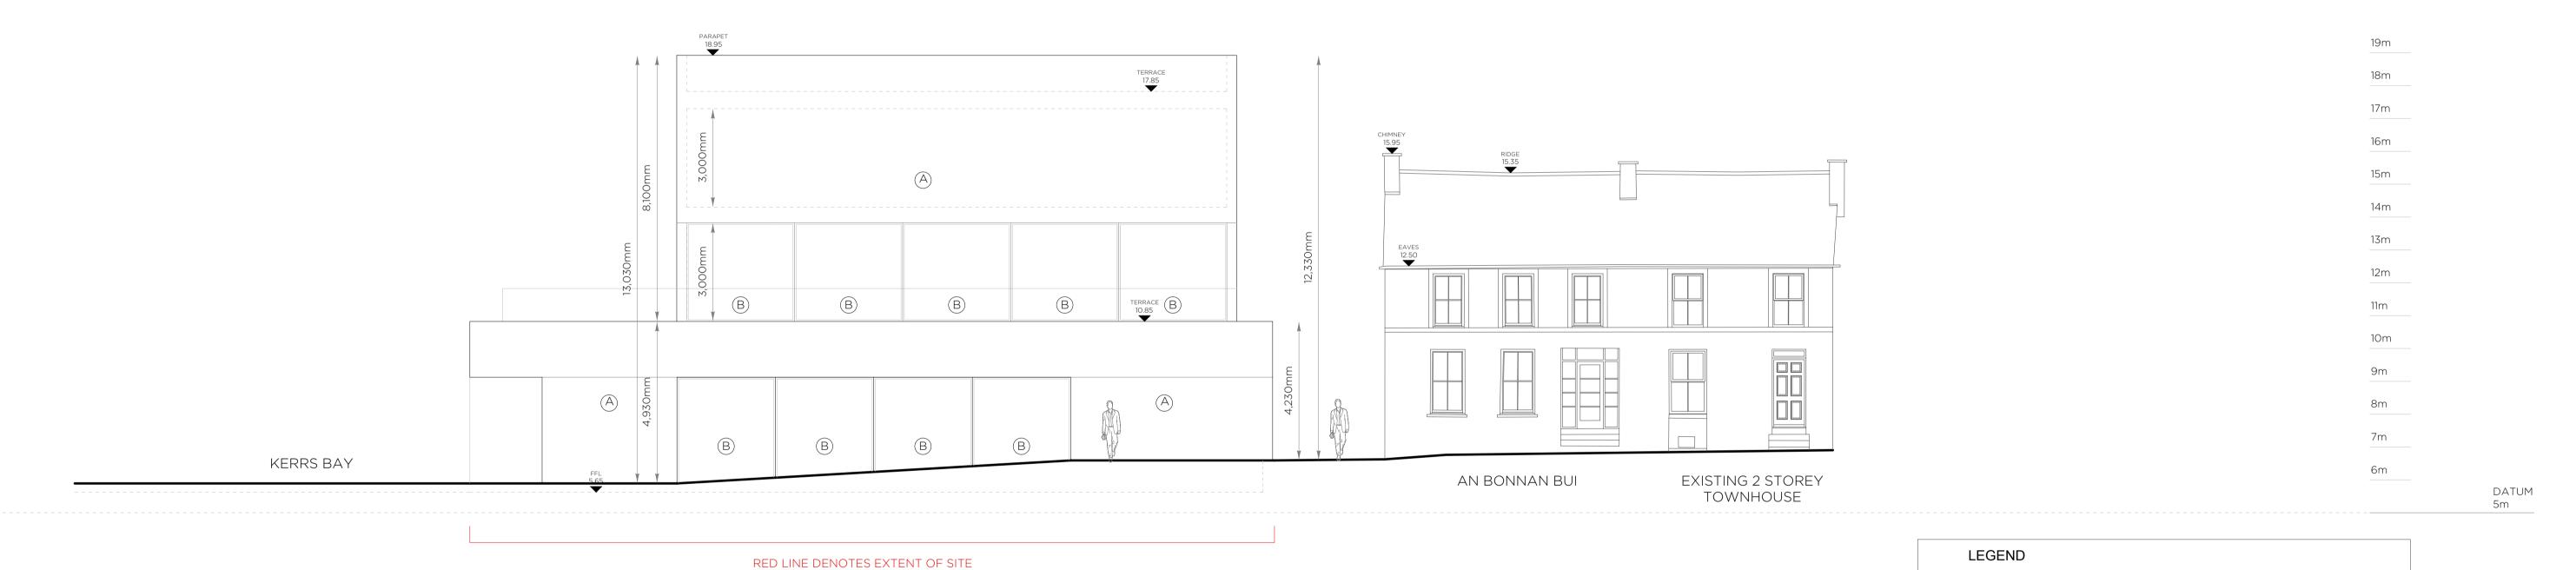

### WORK AREA 02 \_ COMMUNITY HUB

CONTEXT ELEVATIONS \_ EXISTING

Community Development & Planning Services
Regeneration & Development Team

Three Rivers Centre, Lifford, Co Donegal

Tel:(074)9153900 Fax:(074)9141793 www.donegalcoco.ie

| C.<br>D. | ADJACENT BUILDING (NOT PART OF APPLICATION SITE) EXISTING GABLE WALL |
|----------|----------------------------------------------------------------------|
| E.<br>F. | EXISTING UTILITY POLE PEDESTRIAN FOOTWAY                             |
| G.<br>H. | ACCESS LANE<br>GLACIS                                                |
| п.<br>I. | MOAT                                                                 |
| J.       | EXISTING LOW WALL                                                    |
| K.       | EXISTING CARRIAGEWAY                                                 |
|          |                                                                      |

| Ο | 10 | )m | 2 | Om | 3 | Om |
|---|----|----|---|----|---|----|
|   |    |    |   |    |   |    |

| Project Title: | RATHMULLAN<br>REGENERATIO          | ,                     | & HERITAGE) | First Issue Date: 01.11.2022 | Status:   |                 |
|----------------|------------------------------------|-----------------------|-------------|------------------------------|-----------|-----------------|
| Location:      | RATHMULLAN                         | THMULLAN, CO. DONEGAL |             |                              | Revision: | <b></b>         |
| Drawing Title  | : CONTEXT ELE                      | EVATIONS_EXIS         | STING       | D.CH.012                     | -         | DONEGAL         |
| Scale:         | Drawn By: Checked By: Approved By: |                       |             | Project No.                  |           | IT'S IN OUR DNA |
| 1:200 / A1     | ос                                 | OC / RL               | RL          | 21021                        |           | EAR PAR         |