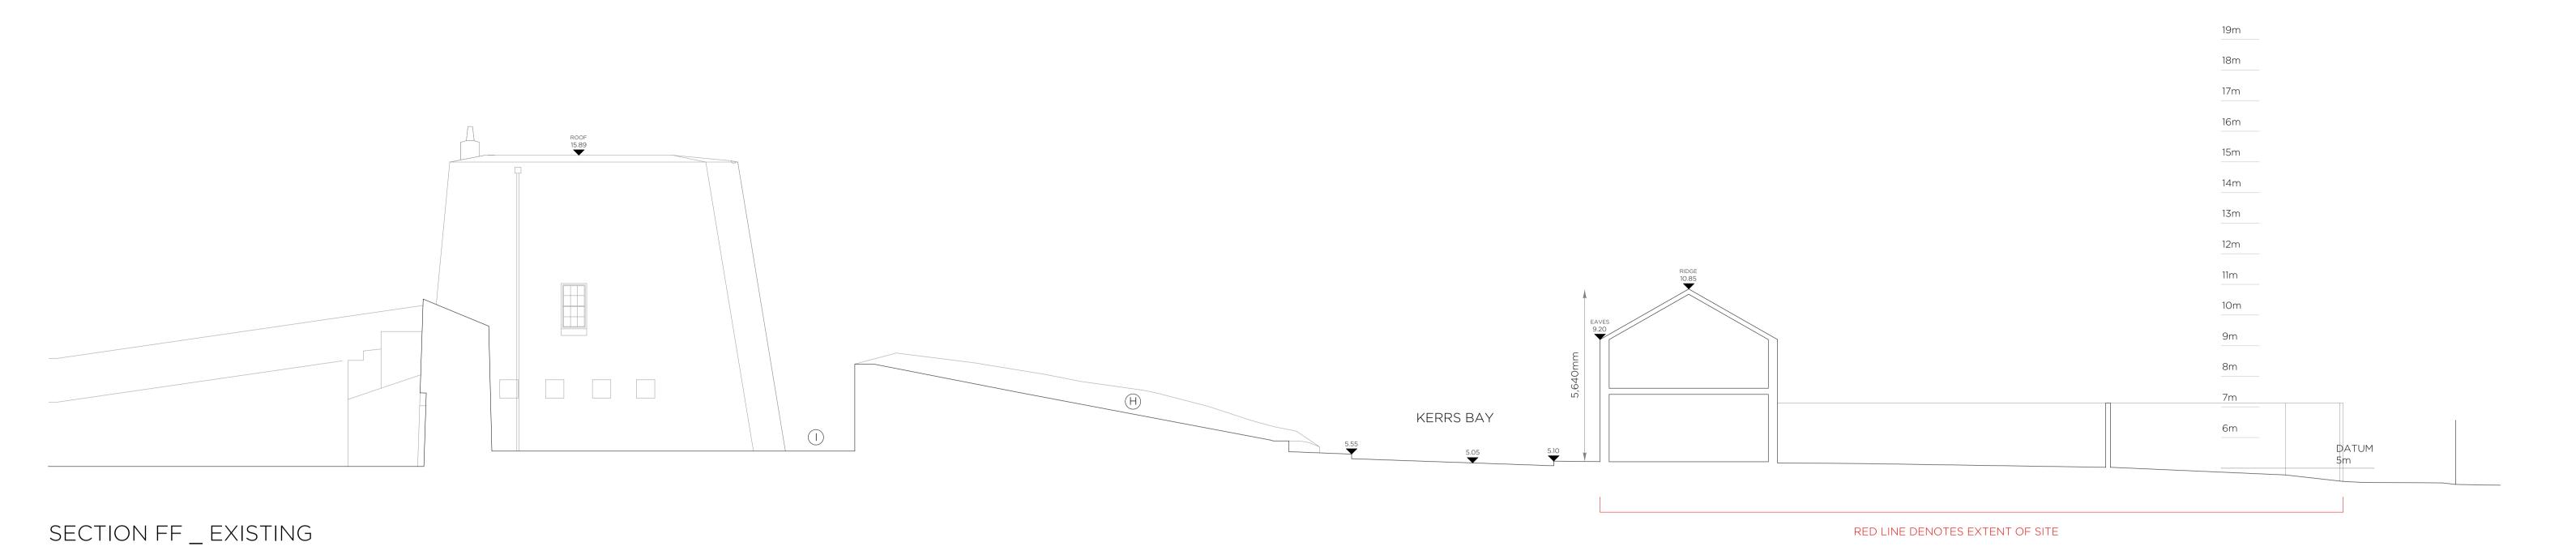

### WORK AREA 02 \_ COMMUNITY HUB

SECTION FF \_ EXISTING & PROPOSED

| LEAD CONSULTANT / ARCHITECT      | ROBIN LEE ARCHITECTURE               |
|----------------------------------|--------------------------------------|
| ARCHITECT                        | PASPARAKIS FRIEL                     |
| CONSERVATION ARCHITECT           | DONALD INSALL ASSOCIATES             |
| LANDSCAPE ARCHITECT              | BERNARD SEYMOUR LANDSCAPE ARCHITECTS |
| QUANTITY SURVEYOR                | SAMMON                               |
| STRUCTURAL ENGINEER              | CORA                                 |
| MECHANICAL & ELECTRICAL ENGINEER | DELAP & WALLER                       |
| ECOLOGIST                        | GREENTRACK                           |
| FIRE ENGINEER & ACCESSIBILITY    | AFEC                                 |

#### **IMPORTANT**

This drawing to be read in conjunction with the ARCHITECT'S DESIGN REPORT for description of the design approach and additional information in support of the proposals illustrated on this page.