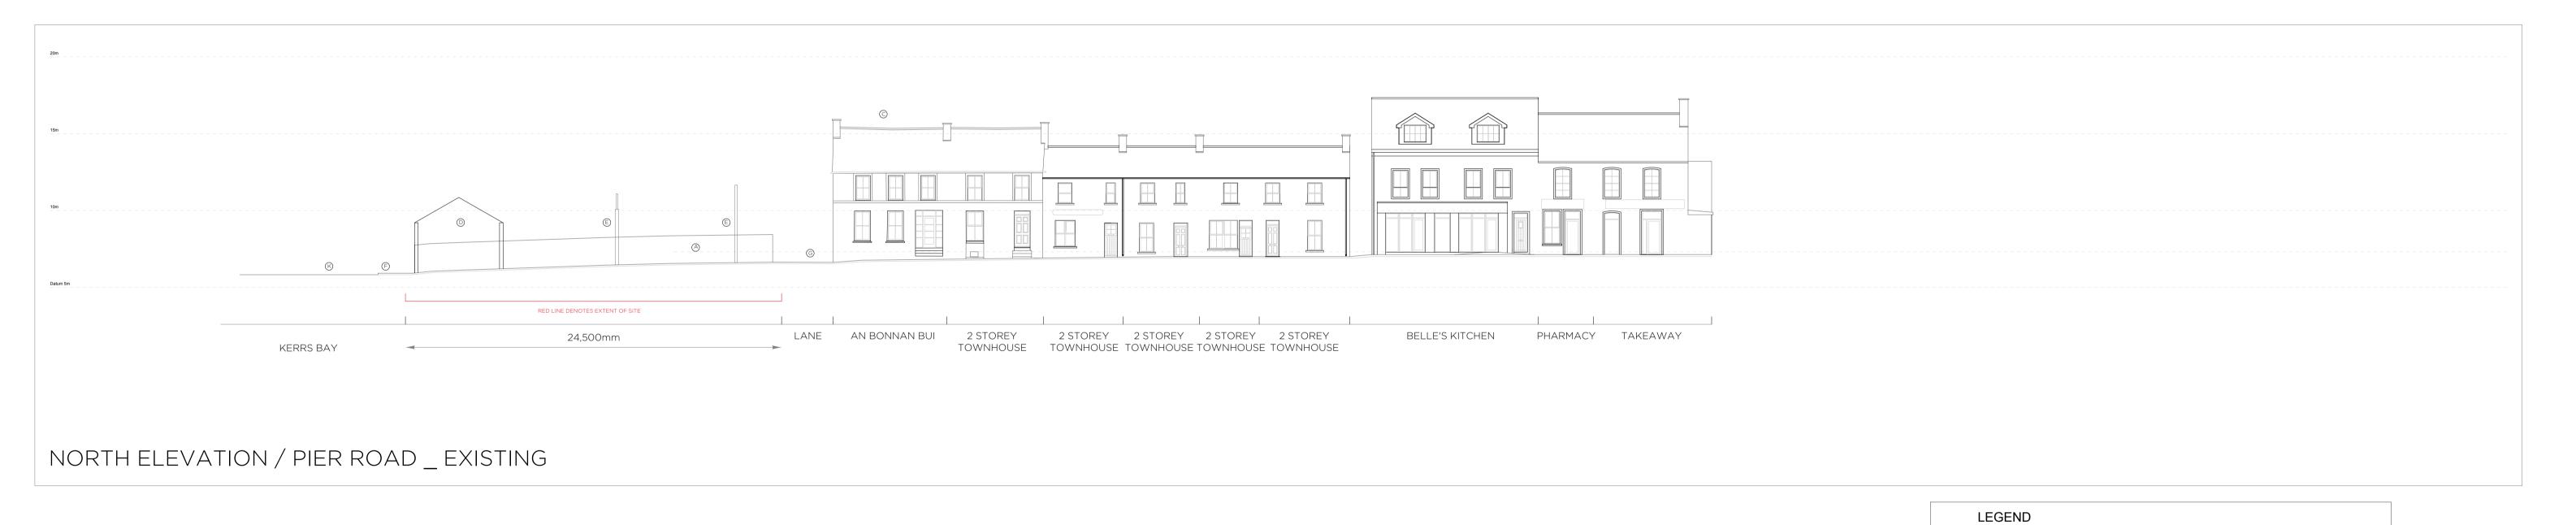

### WORK AREA 02 \_ COMMUNITY HUB

CONTEXT ELEVATIONS \_ EXISTING

Community Development & Planning Services
Regeneration & Development Team

Three Rivers Centre, Lifford, Co Donegal

Tel:(074)9153900 Fax:(074)9141793 www.donegalcoco.ie

| C.<br>D. | ADJACENT BUILDING (NOT PART OF APPLICATION SITE) EXISTING GABLE WALL |
|----------|----------------------------------------------------------------------|
| E.<br>F. | EXISTING UTILITY POLE PEDESTRIAN FOOTWAY                             |
| G.<br>H. | ACCESS LANE<br>GLACIS                                                |
| п.<br>I. | MOAT                                                                 |
| J.       | EXISTING LOW WALL                                                    |
| K.       | EXISTING CARRIAGEWAY                                                 |
|          |                                                                      |

| Ο | 10 | )m | 2 | Om | 3 | Om |
|---|----|----|---|----|---|----|
|   |    |    |   |    |   |    |

| Project Title: | RATHMULLAN<br>REGENERATIO          | ,                     | & HERITAGE) | First Issue Date: 01.11.2022 | Status:   |                 |
|----------------|------------------------------------|-----------------------|-------------|------------------------------|-----------|-----------------|
| Location:      | RATHMULLAN                         | THMULLAN, CO. DONEGAL |             |                              | Revision: | <b></b>         |
| Drawing Title  | : CONTEXT ELE                      | EVATIONS_EXIS         | STING       | D.CH.012                     | -         | DONEGAL         |
| Scale:         | Drawn By: Checked By: Approved By: |                       |             | Project No.                  |           | IT'S IN OUR DNA |
| 1:200 / A1     | ос                                 | OC / RL               | RL          | 21021                        |           | EAR PAR         |