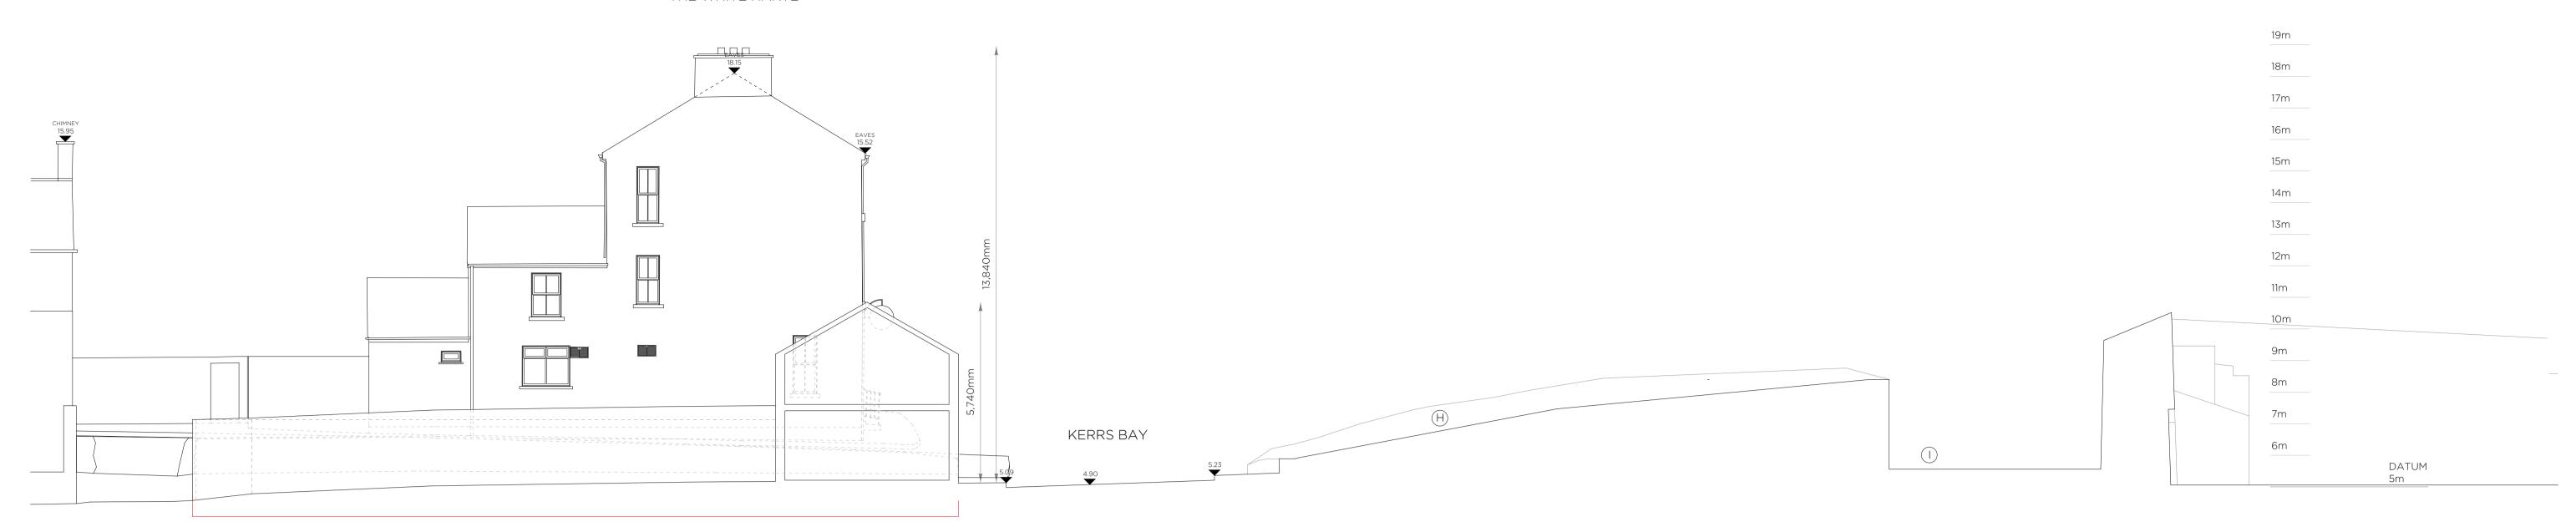

### WORK AREA 02 \_ COMMUNITY HUB

CONTEXT ELEVATIONS \_ EXISTING

Community Development & Planning Services
Regeneration & Development Team

Three Rivers Centre, Lifford, Co Donegal

Tel:(074)9153900 Fax:(074)9141793 www.donegalcoco.ie

| C.<br>D. | ADJACENT BUILDING (NOT PART OF APPLICATION SITE) EXISTING GABLE WALL |
|----------|----------------------------------------------------------------------|
| E.<br>F. | EXISTING UTILITY POLE PEDESTRIAN FOOTWAY                             |
| G.<br>H. | ACCESS LANE<br>GLACIS                                                |
| п.<br>I. | MOAT                                                                 |
| J.       | EXISTING LOW WALL                                                    |
| K.       | EXISTING CARRIAGEWAY                                                 |
|          |                                                                      |

| Ο | 10 | )m | 2 | Om | 3 | Om |
|---|----|----|---|----|---|----|
|   |    |    |   |    |   |    |

| Project Title: | RATHMULLAN<br>REGENERATIO          | ,                     | & HERITAGE) | First Issue Date: 01.11.2022 | Status:   |                 |
|----------------|------------------------------------|-----------------------|-------------|------------------------------|-----------|-----------------|
| Location:      | RATHMULLAN                         | THMULLAN, CO. DONEGAL |             |                              | Revision: | <b></b>         |
| Drawing Title  | : CONTEXT ELE                      | EVATIONS_EXIS         | STING       | D.CH.012                     | -         | DONEGAL         |
| Scale:         | Drawn By: Checked By: Approved By: |                       |             | Project No.                  |           | IT'S IN OUR DNA |
| 1:200 / A1     | ос                                 | OC / RL               | RL          | 21021                        |           | EAR PAR         |