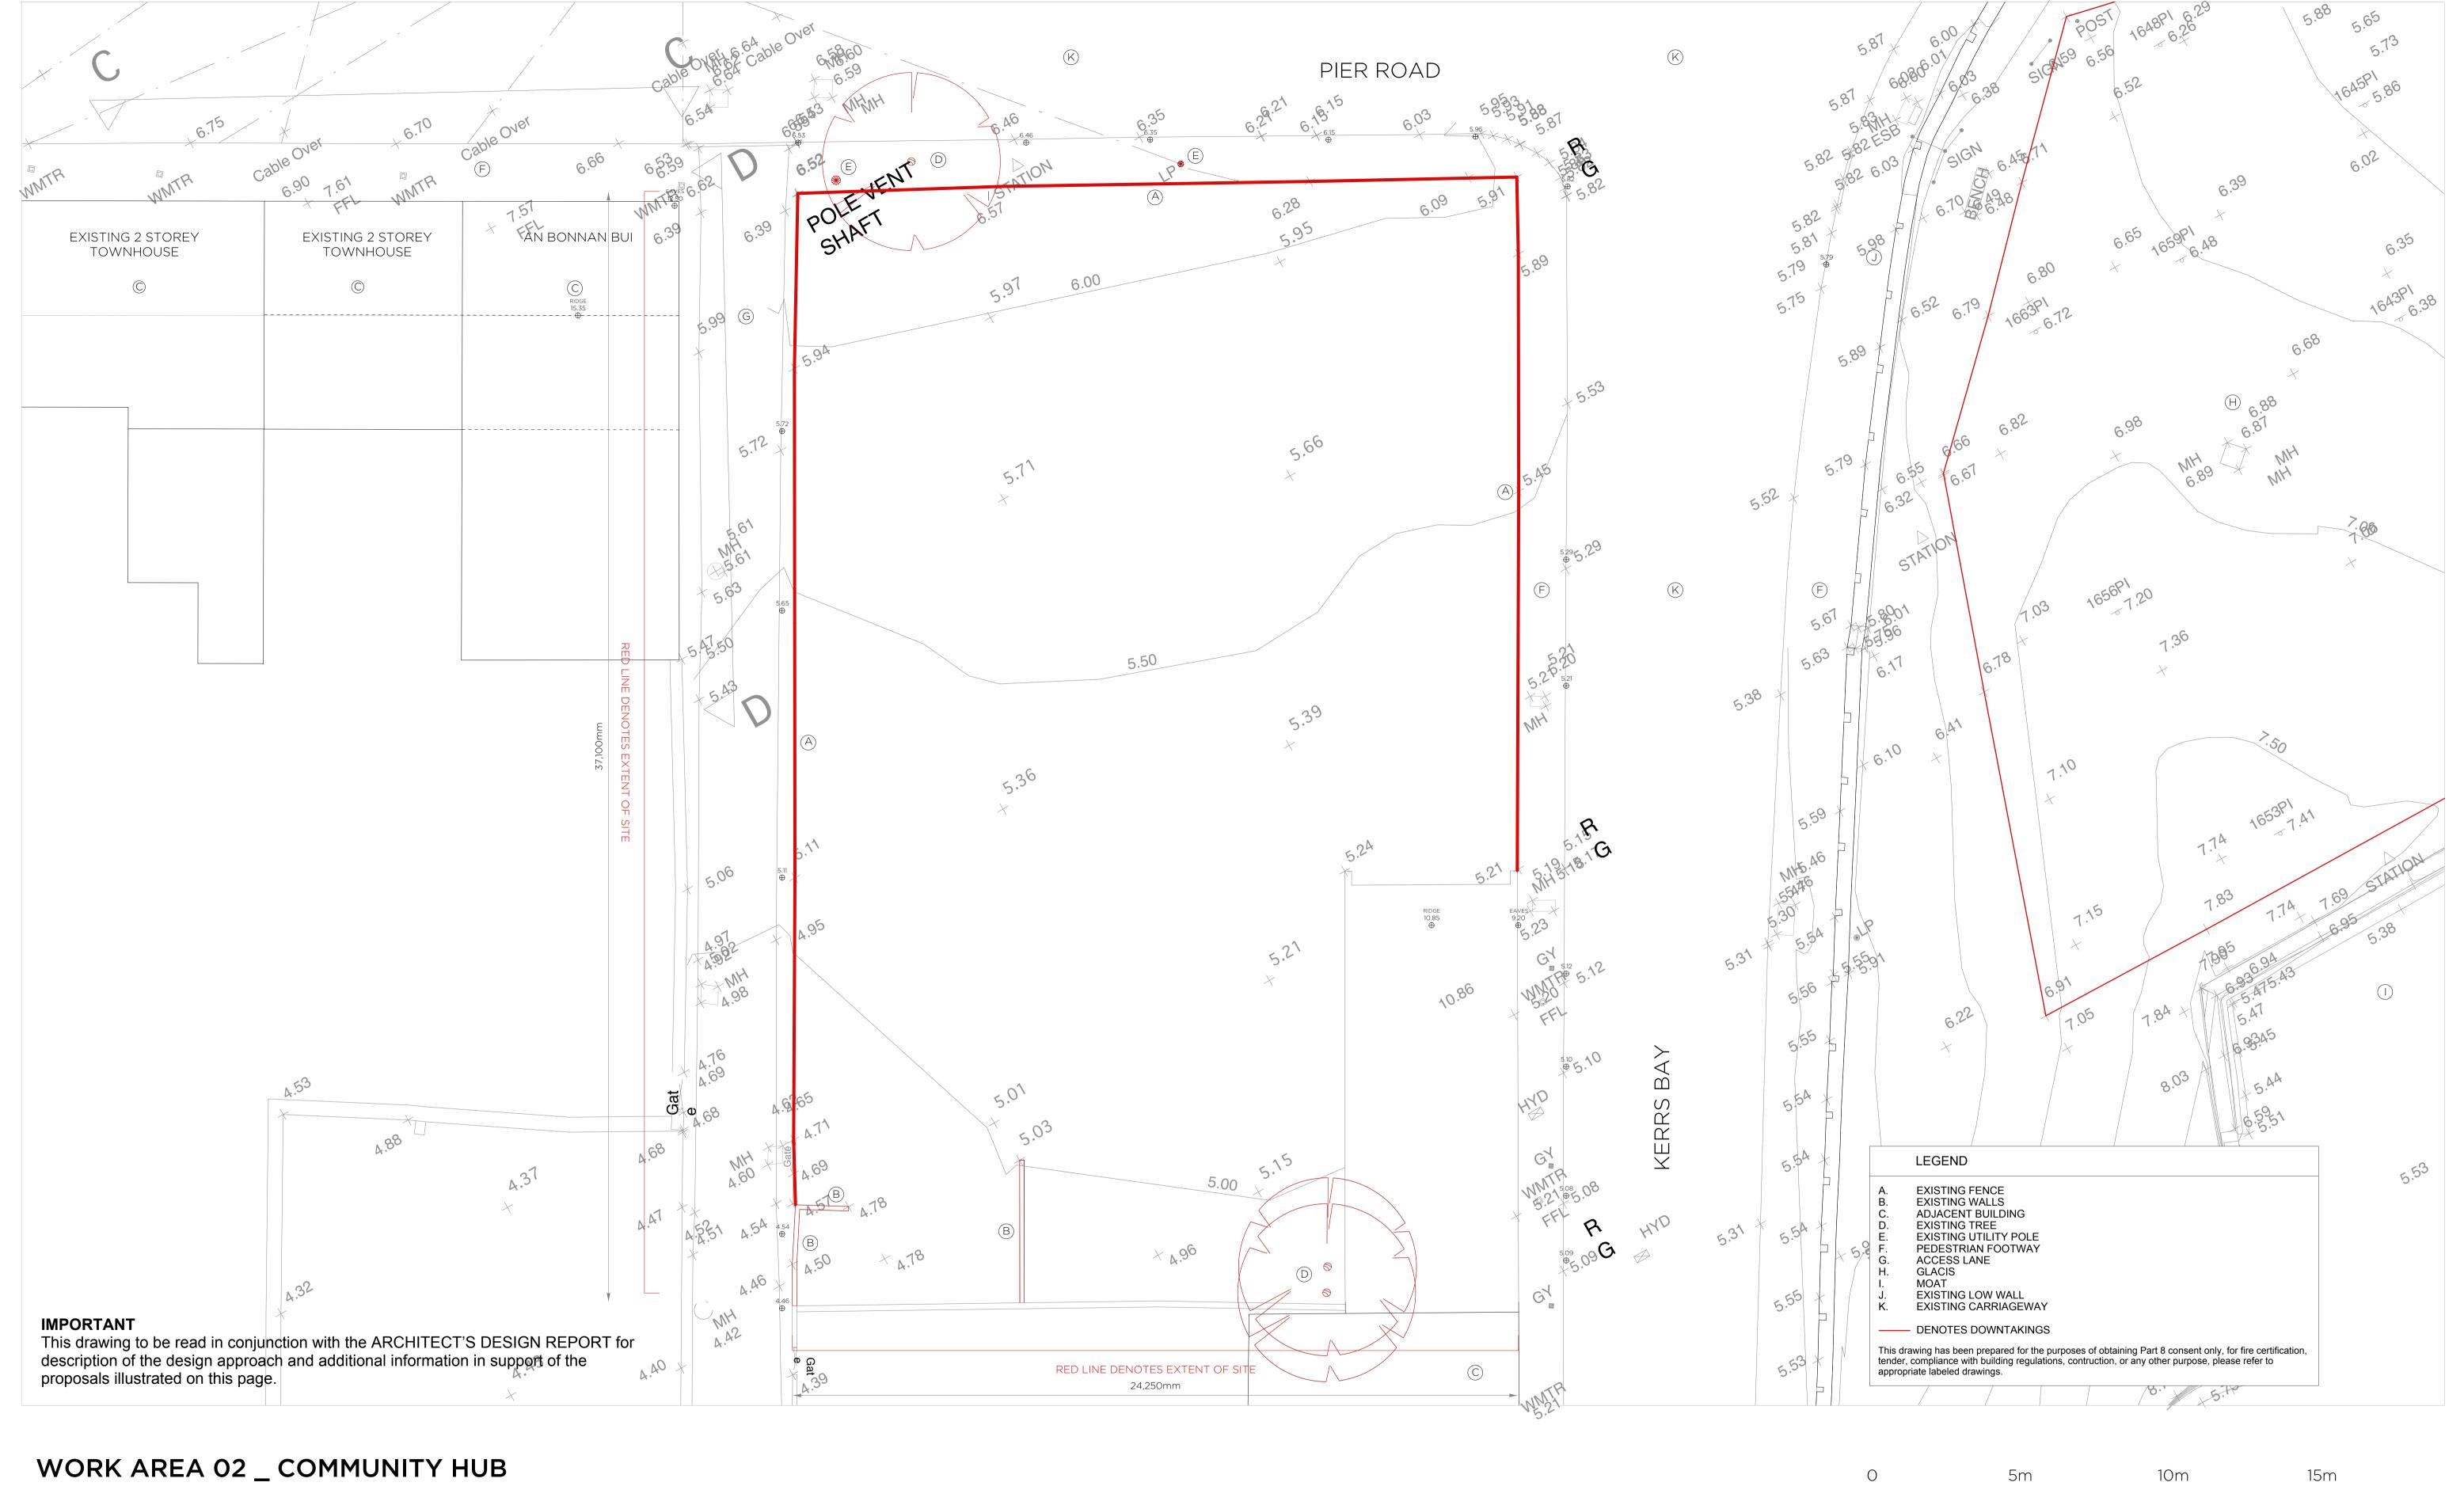

LEVEL 00 PLAN \_ DOWNTAKINGS PLAN

**Community Development & Planning Services** Regeneration & Development Team

Three Rivers Centre, Lifford, Co Donegal Tel:(074)9153900 Fax:(074)9141793 www.donegalcoco.ie

| Project |
|---------|
| Locatio |
| Drawin  |
| Scale:  |

Issued by RLA

|    | Project Title: | RATHMULLAN<br>REGENERATIC |              | & HERITAGE)  | First Issue Date: 01.11.2022 | Status:   |
|----|----------------|---------------------------|--------------|--------------|------------------------------|-----------|
|    | Location:      | RATHMULLAN,               | CO. DONEGAL  | •            | Drawing No.                  | Revision: |
| `) | Drawing Title: | LEVEL 00 DOV              | VNTAKINGS PL | <br>AN       | D.CH.011                     | -         |
|    |                |                           |              |              |                              |           |
|    | Scale:         | Drawn By:                 | Checked By:  | Approved By: | Project No.                  |           |
|    | 1:100 / A1     | ОС                        | OC / RL      | RL           | 21021                        |           |