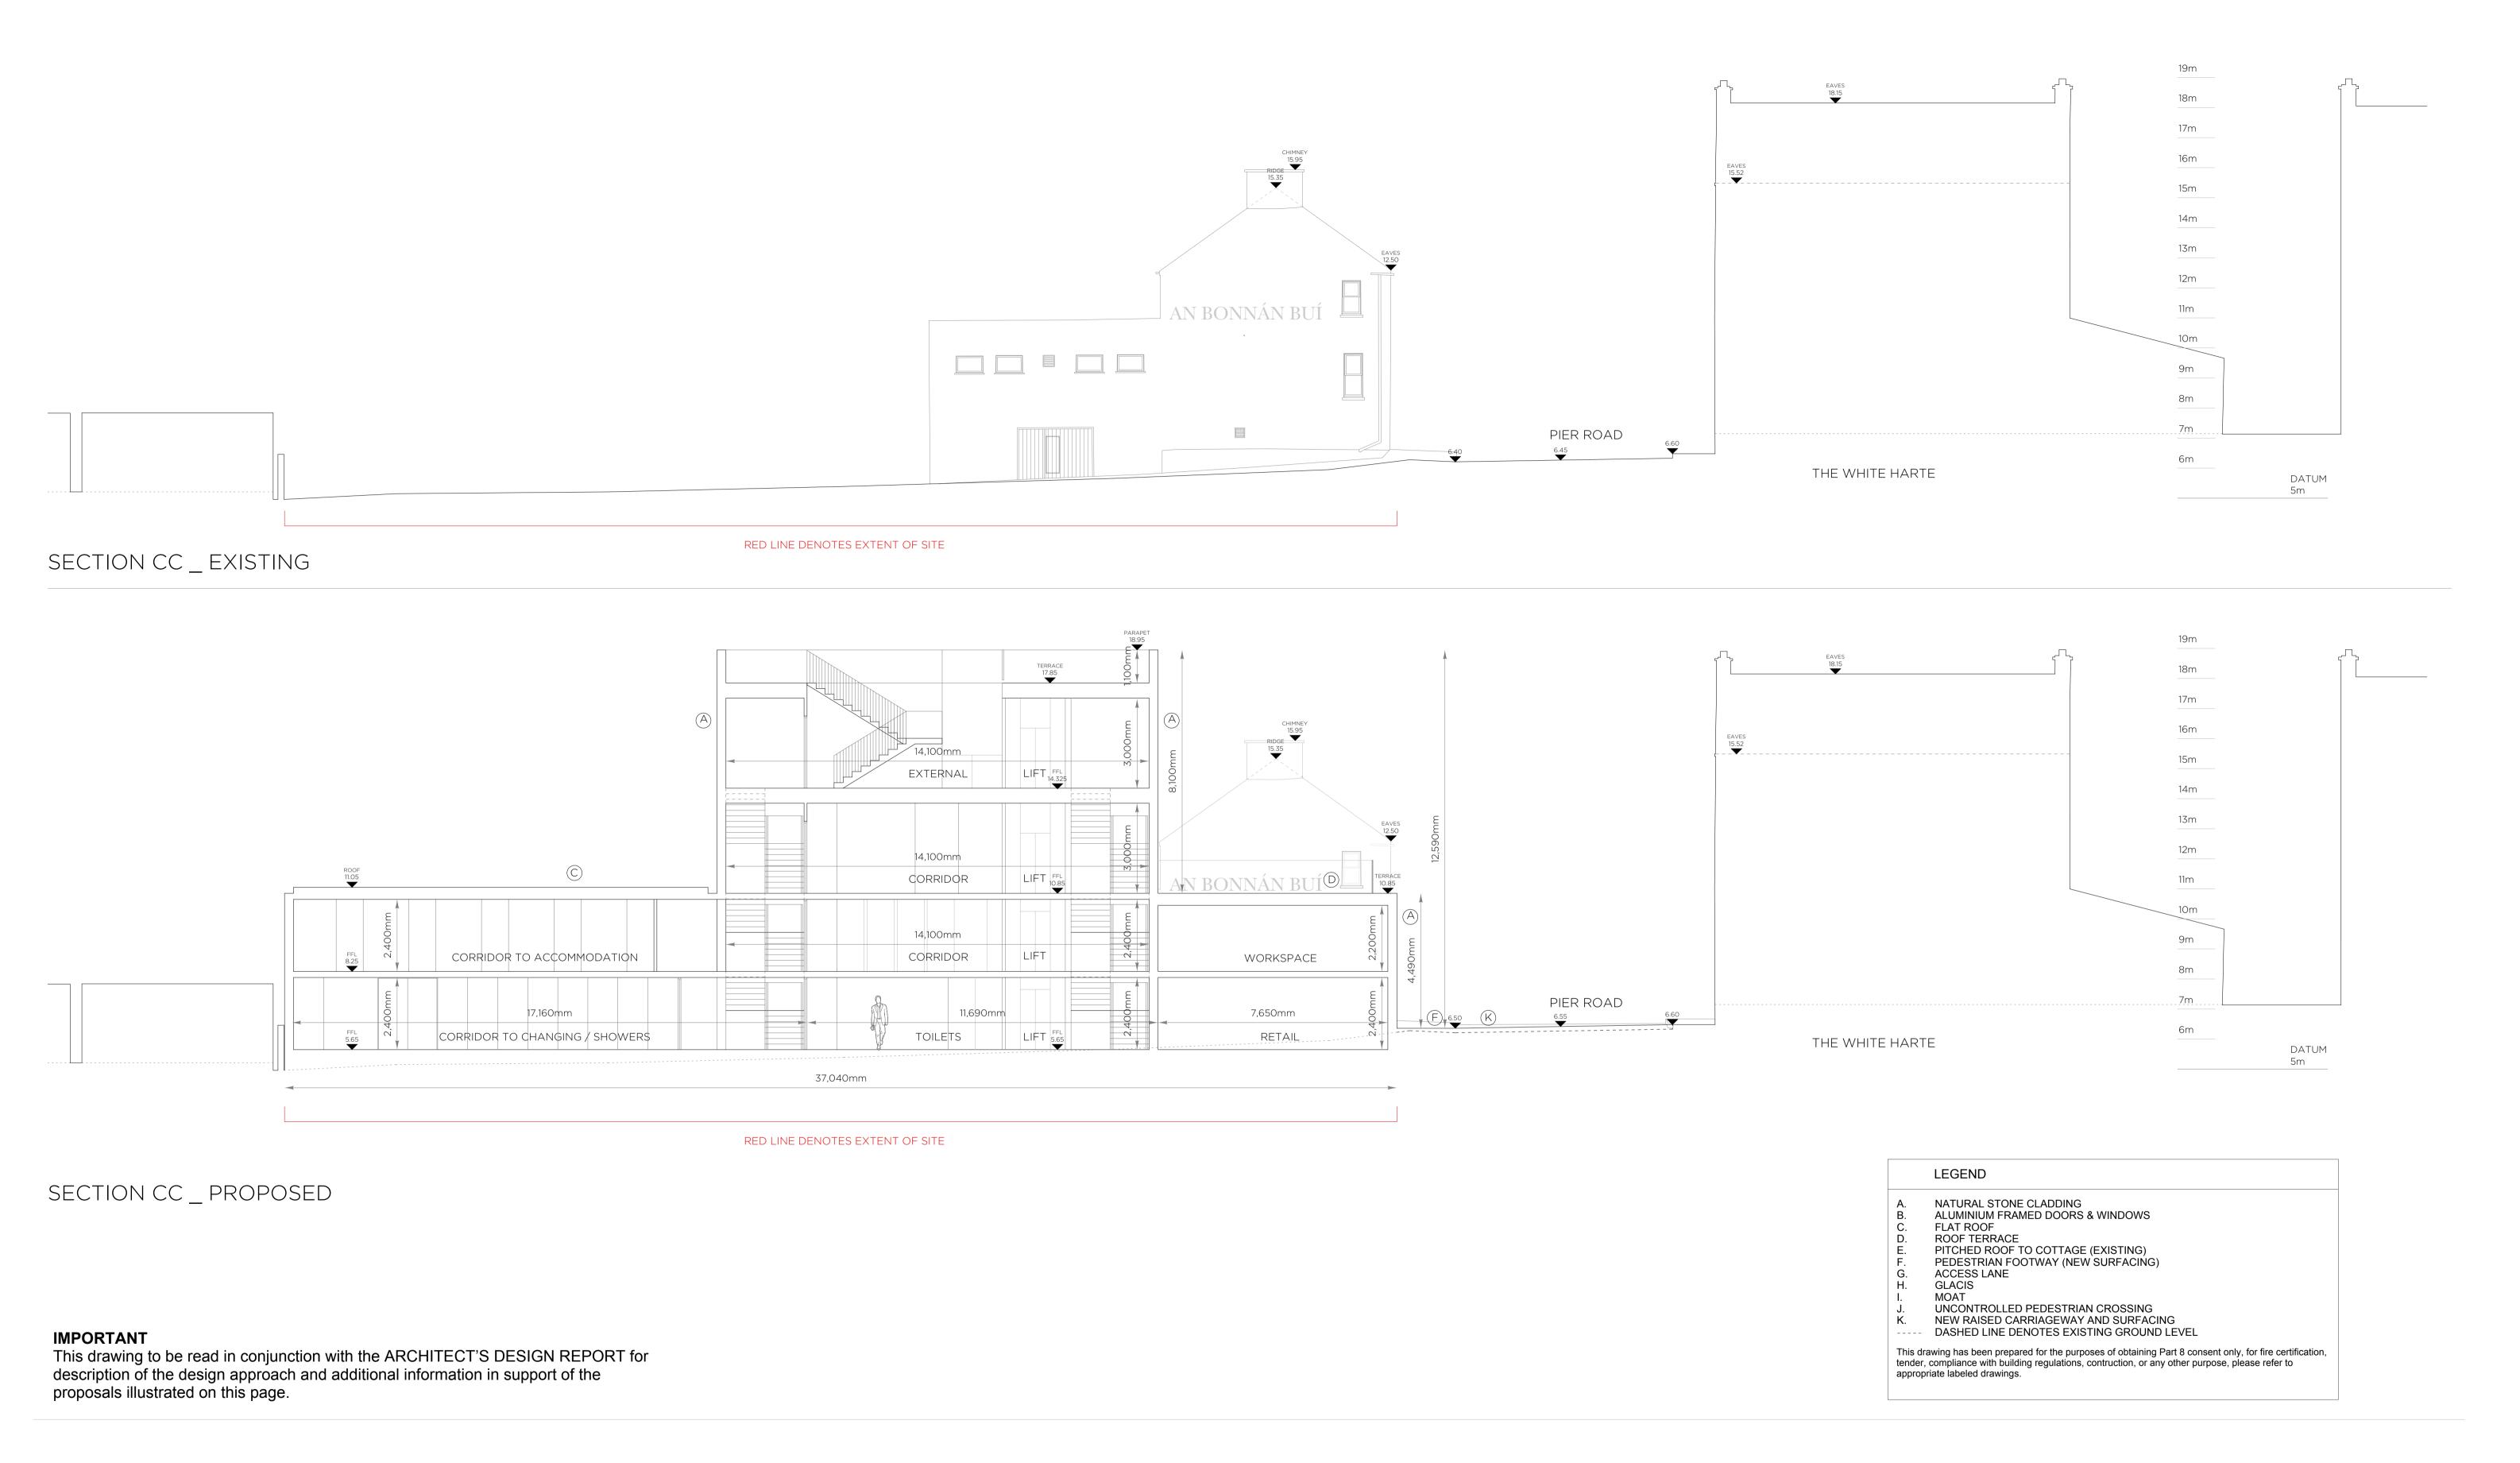

## WORK AREA 02 \_ COMMUNITY HUB

SECTION CC \_ EXISTING & PROPOSED

Community Development & Planning Services
Regeneration & Development Team

Three Rivers Centre, Lifford, Co Donegal

Tel:(074)9153900 Fax:(074)9141793 www.donegalcoco.ie

| Project Title: |            | AN (COMMUNIT)<br>TION PROJECT | / & HERITAGE) | First Issue Date: 01.11.2022 | Status:   |                 |
|----------------|------------|-------------------------------|---------------|------------------------------|-----------|-----------------|
| Location:      | RATHMULL   | AN, CO. DONEG                 | AL            | Drawing No.                  | Revision: | <b>M</b>        |
| Drawing Title  | SECTION CO | C_EXISTING & P                | ROPOSED       | D.CH.202                     | -         | DONEGAL         |
| Scale:         | Drawn By:  | Checked By:                   | Approved By:  | Project No.                  |           | IT'S IN OUR DNA |
| 1:100 / A1     | OC         | OC / RL                       | RL            | 21021                        |           |                 |