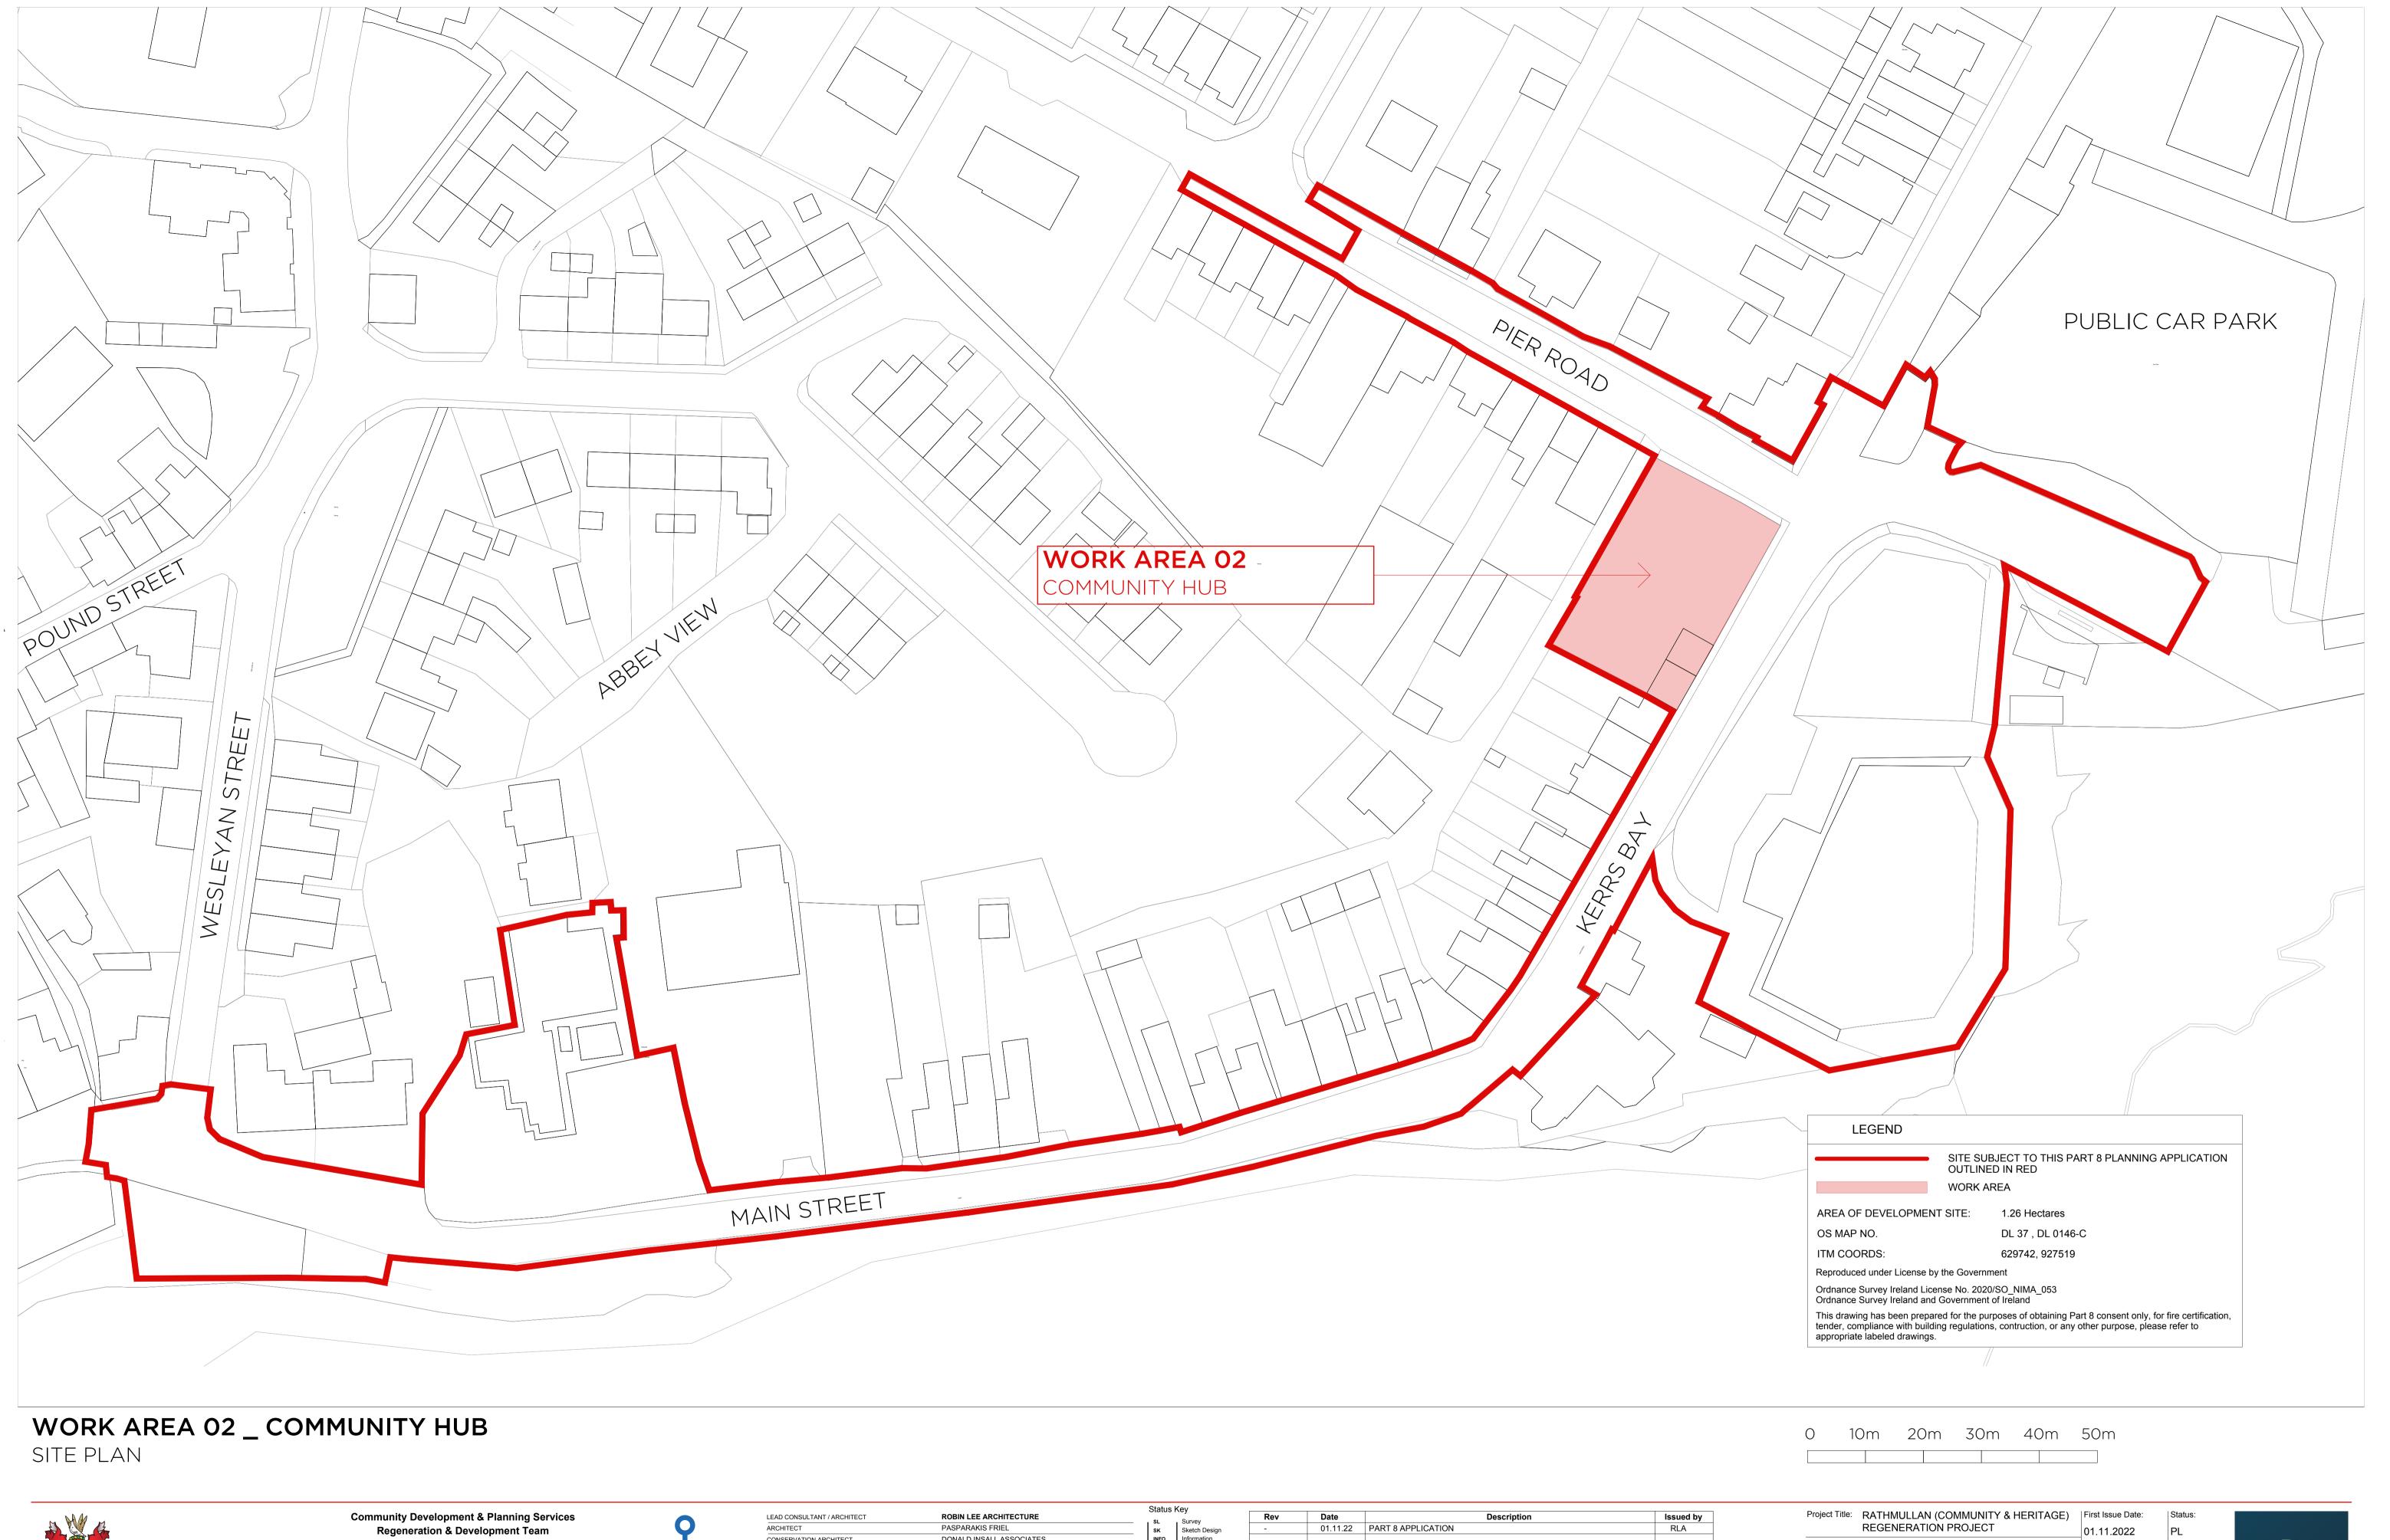

| Project Title: |           | AN (COMMUNIT)<br>TION PROJECT | / & HERITAGE) | First Issue Date: 01.11.2022 | Status: |
|----------------|-----------|-------------------------------|---------------|------------------------------|---------|
| Location:      | RATHMULLA | N, CO. DONEG                  | ΑL            |                              |         |
|                |           | ,                             |               | Drawing No.                  | Revisio |
| Drawing Title  | SITE PLAN |                               |               | D.CH.001                     | -       |
| Scale:         | Drawn By: | Checked By:                   | Approved By:  | Project No.                  |         |
| 1:500 / A1     | OC        | OC / RI                       | RI            | 04004                        |         |