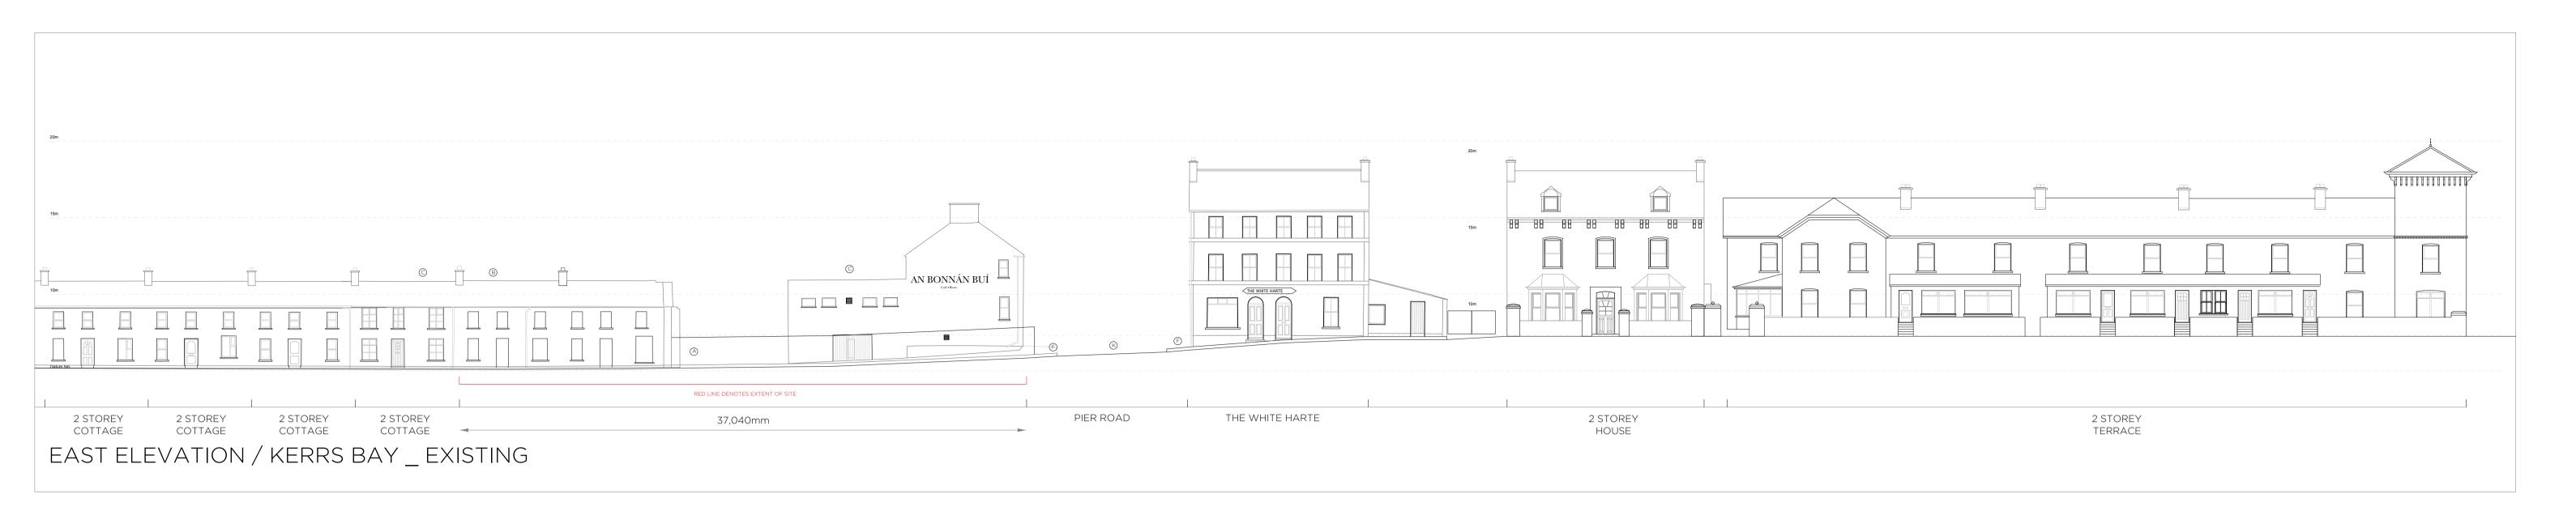

### WORK AREA 02 \_ COMMUNITY HUB

CONTEXT ELEVATIONS \_ EXISTING

Community Development & Planning Services
Regeneration & Development Team

Three Rivers Centre, Lifford, Co Donegal

Tel:(074)9153900 Fax:(074)9141793 www.donegalcoco.ie

| C.<br>D. | ADJACENT BUILDING (NOT PART OF APPLICATION SITE) EXISTING GABLE WALL |
|----------|----------------------------------------------------------------------|
| E.<br>F. | EXISTING UTILITY POLE PEDESTRIAN FOOTWAY                             |
| G.<br>H. | ACCESS LANE<br>GLACIS                                                |
| п.<br>I. | MOAT                                                                 |
| J.       | EXISTING LOW WALL                                                    |
| K.       | EXISTING CARRIAGEWAY                                                 |
|          |                                                                      |

| Ο | 10 | )m | 2 | Om | 3 | Om |
|---|----|----|---|----|---|----|
|   |    |    |   |    |   |    |

| Project Title: | RATHMULLAN<br>REGENERATIO          | ,                     | & HERITAGE) | First Issue Date: 01.11.2022 | Status:   |                 |
|----------------|------------------------------------|-----------------------|-------------|------------------------------|-----------|-----------------|
| Location:      | RATHMULLAN                         | THMULLAN, CO. DONEGAL |             |                              | Revision: | <b></b>         |
| Drawing Title  | : CONTEXT ELE                      | EVATIONS_EXIS         | STING       | D.CH.012                     | -         | DONEGAL         |
| Scale:         | Drawn By: Checked By: Approved By: |                       |             | Project No.                  |           | IT'S IN OUR DNA |
| 1:200 / A1     | ос                                 | OC / RL               | RL          | 21021                        |           | EAR PAR         |