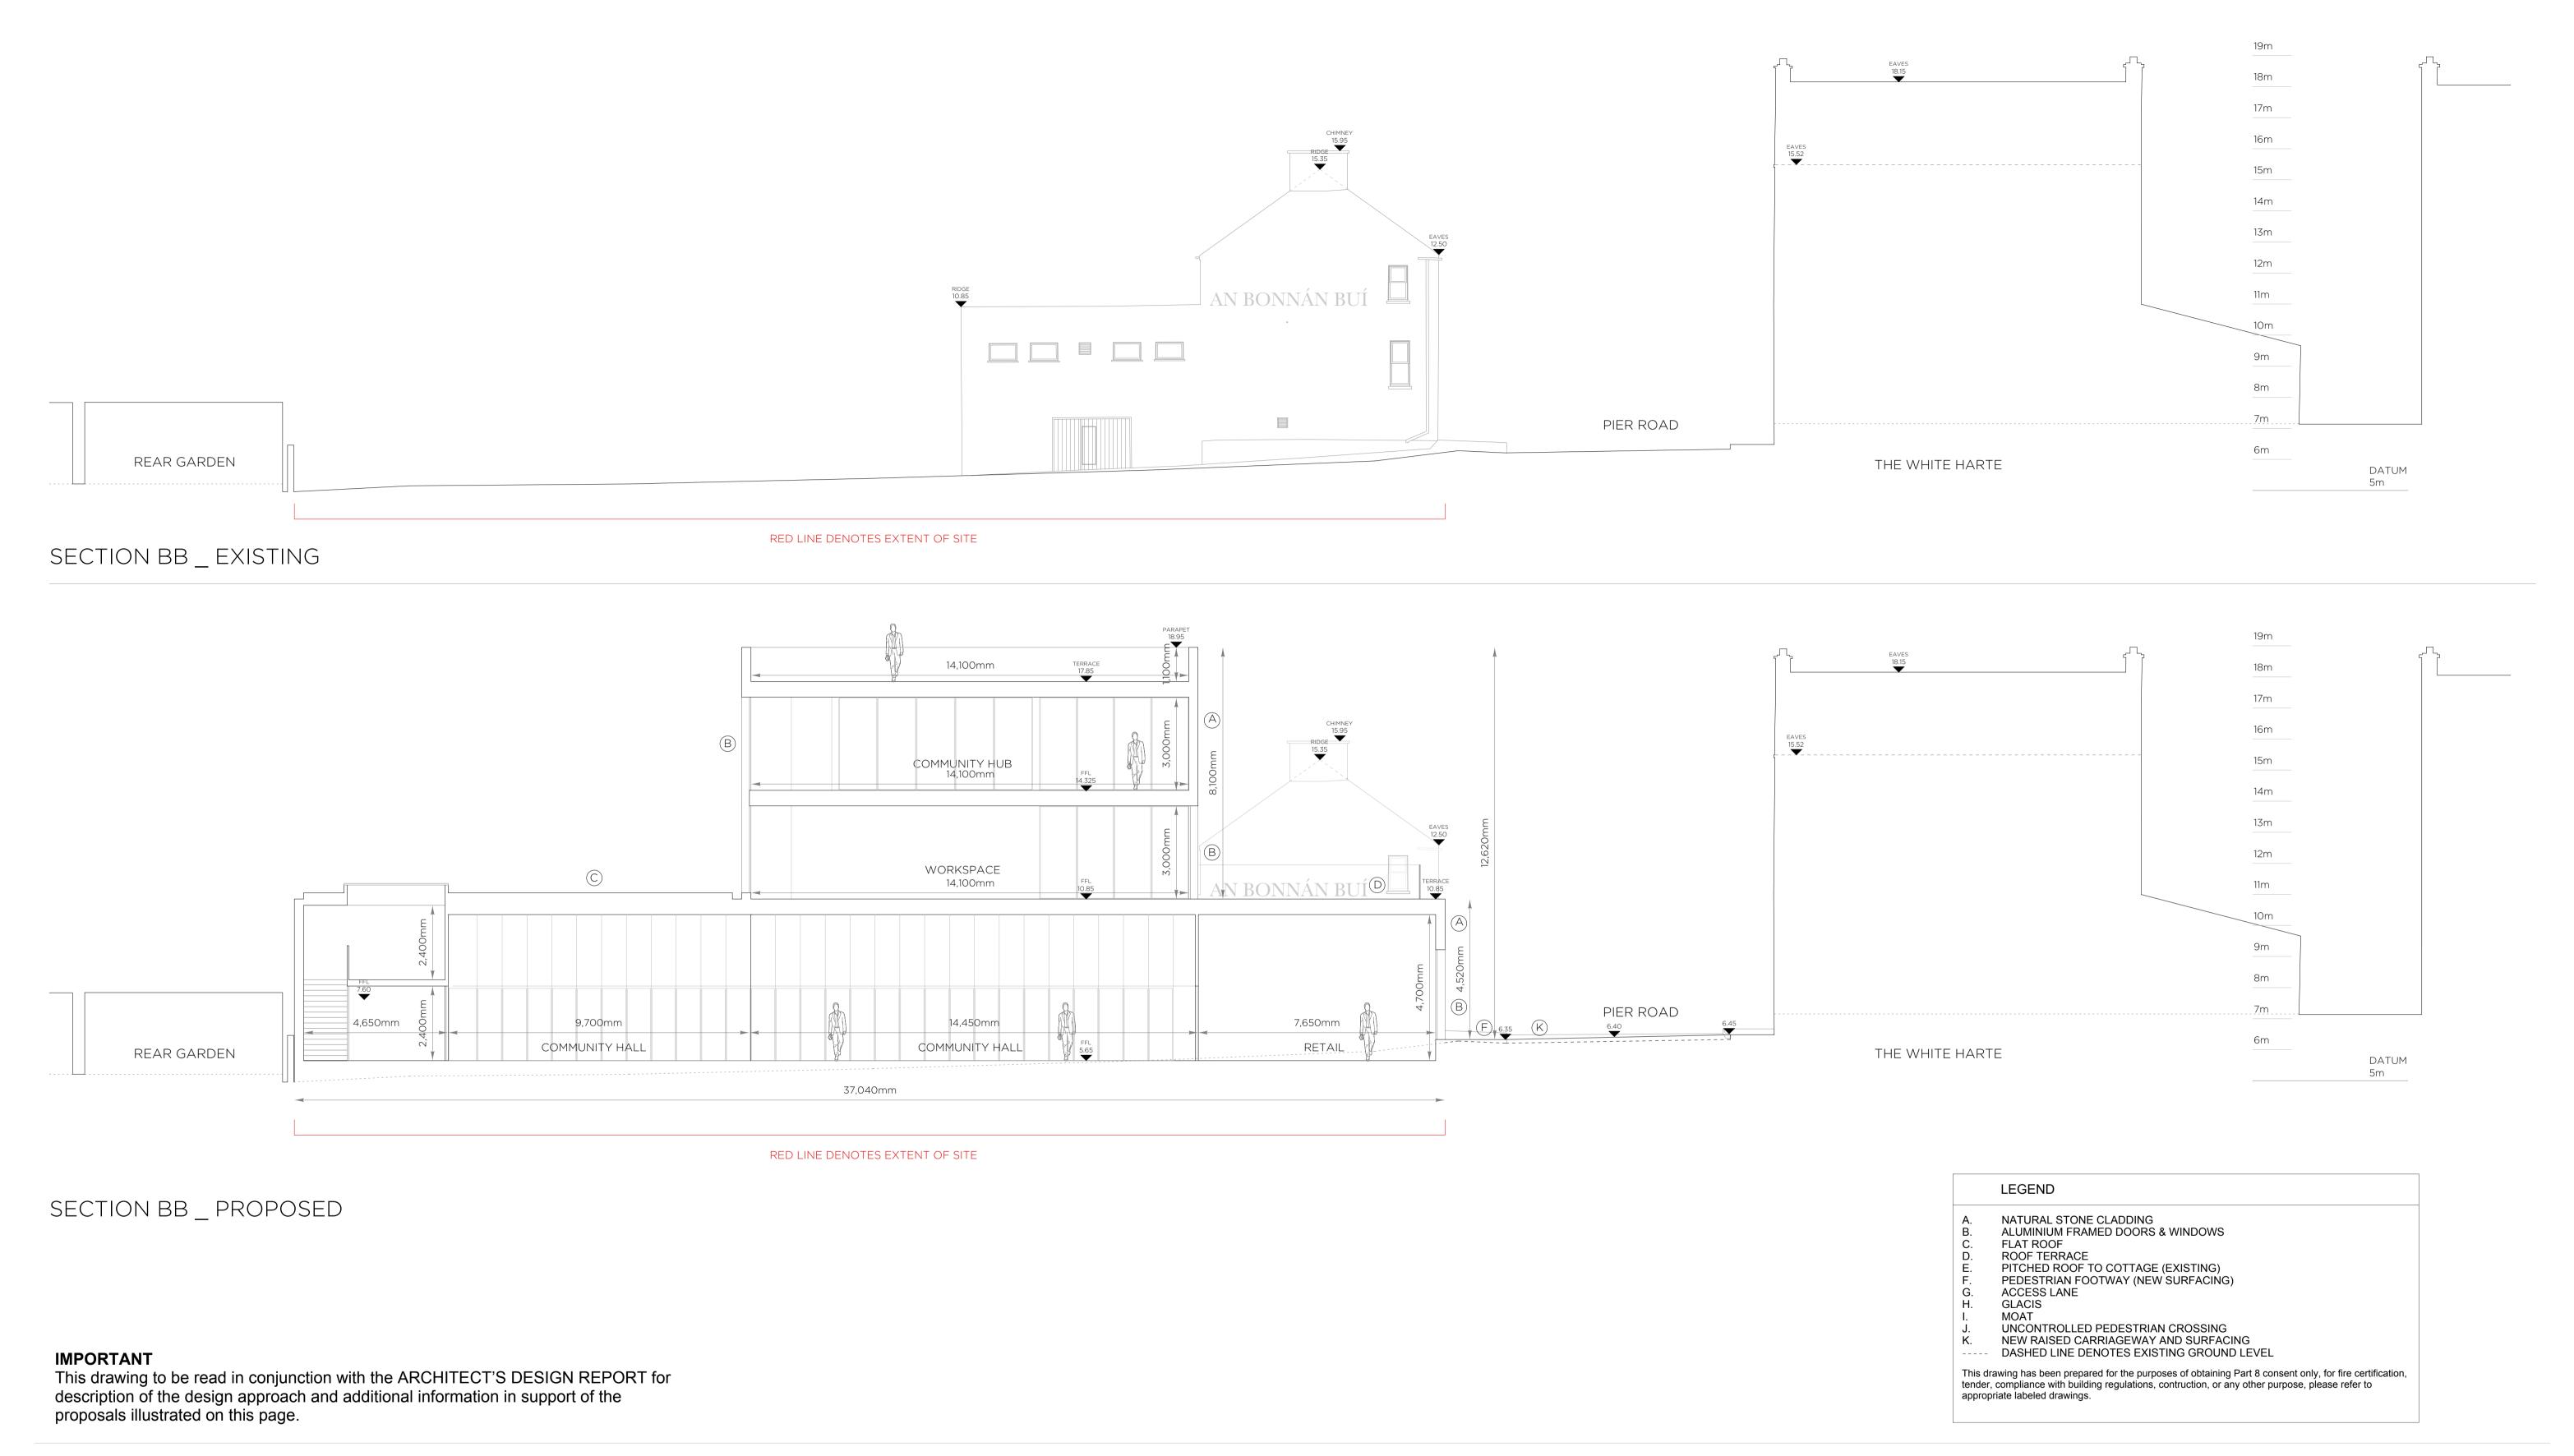

WORK AREA 02 \_ COMMUNITY HUB

SECTION BB \_ EXISTING & PROPOSED

Comhairle Contae
Dhún na nGall
Donegal County Council

Community Development & Planning Services
Regeneration & Development Team

Three Rivers Centre, Lifford, Co Donegal

| 0 | 5m | 10m | 15m |
|---|----|-----|-----|
|   |    |     |     |

| Project Title: | . o        | AN (COMMUNITY<br>TION PROJECT | / & HERITAGE) | First Issue Date: 01.11.2022 | Status:   | 11/11           |
|----------------|------------|-------------------------------|---------------|------------------------------|-----------|-----------------|
| Location:      | RATHMULL   | AN, CO. DONEG                 | AL            | Drawing No.                  | Revision: | <b>3</b>        |
| Drawing Title  | SECTION BE | B_EXISTING & P                | ROPOSED       | D.CH.201                     | -         | DONEG           |
| Scale:         | Drawn By:  | Checked By:                   | Approved By:  | Project No.                  |           | IT'S IN OUR DNA |
| 1:100 / A1     | oc         | OC / RL                       | RL            | 21021                        |           |                 |