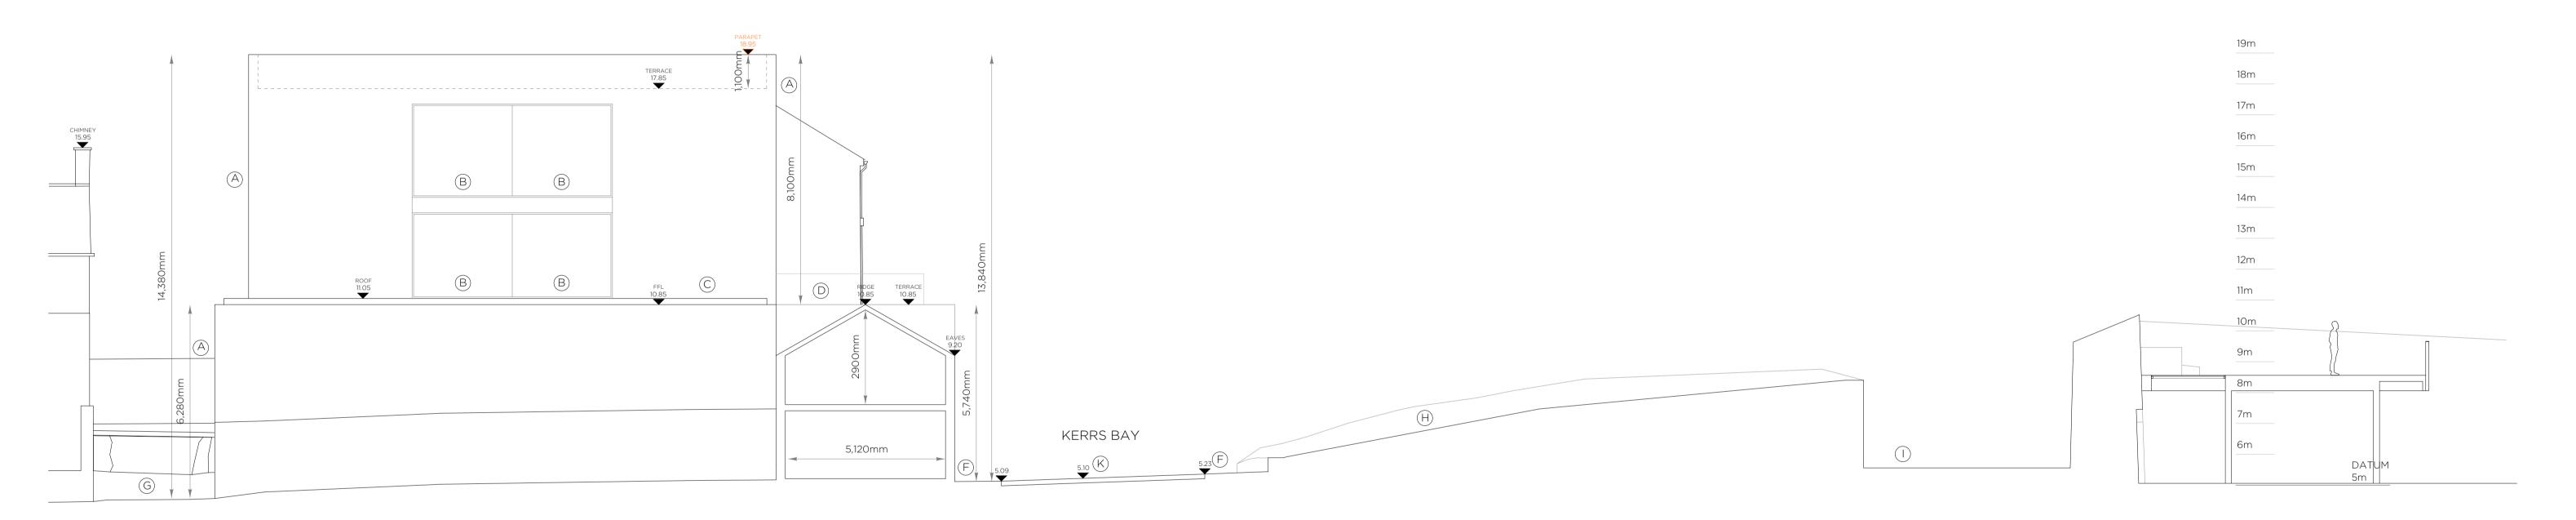

# WORK AREA 02 \_ COMMUNITY HUB

SECTION AA \_ EXISTING & PROPOSED

Community Development & Planning Services
Regeneration & Development Team

Three Rivers Centre, Lifford, Co Donegal

Tel:(074)9153900 Fax:(074)9141793 www.donegalcoco.ie

| 0 | 5m | 10m | 15m |
|---|----|-----|-----|
|   |    |     |     |

| Project Title: |           | AN (COMMUNITY<br>TION PROJECT  | / & HERITAGE) | First Issue Date: 01.11.2022 | Status:   | 18/19         |
|----------------|-----------|--------------------------------|---------------|------------------------------|-----------|---------------|
| Location:      | RATHMULL  | AN, CO. DONEGA                 | AL            | Drawing No.                  | Revision: | <b></b>       |
| Drawing Title  | SECTION A | SECTION AA_EXISTING & PROPOSED |               |                              | -         | DONE          |
| Scale:         | Drawn By: | Checked By:                    | Approved By:  | Project No.                  | I         | IT'S IN OUR I |
| 1:100 / A1     | oc        | OC/RL                          | RL            | 21021                        |           |               |