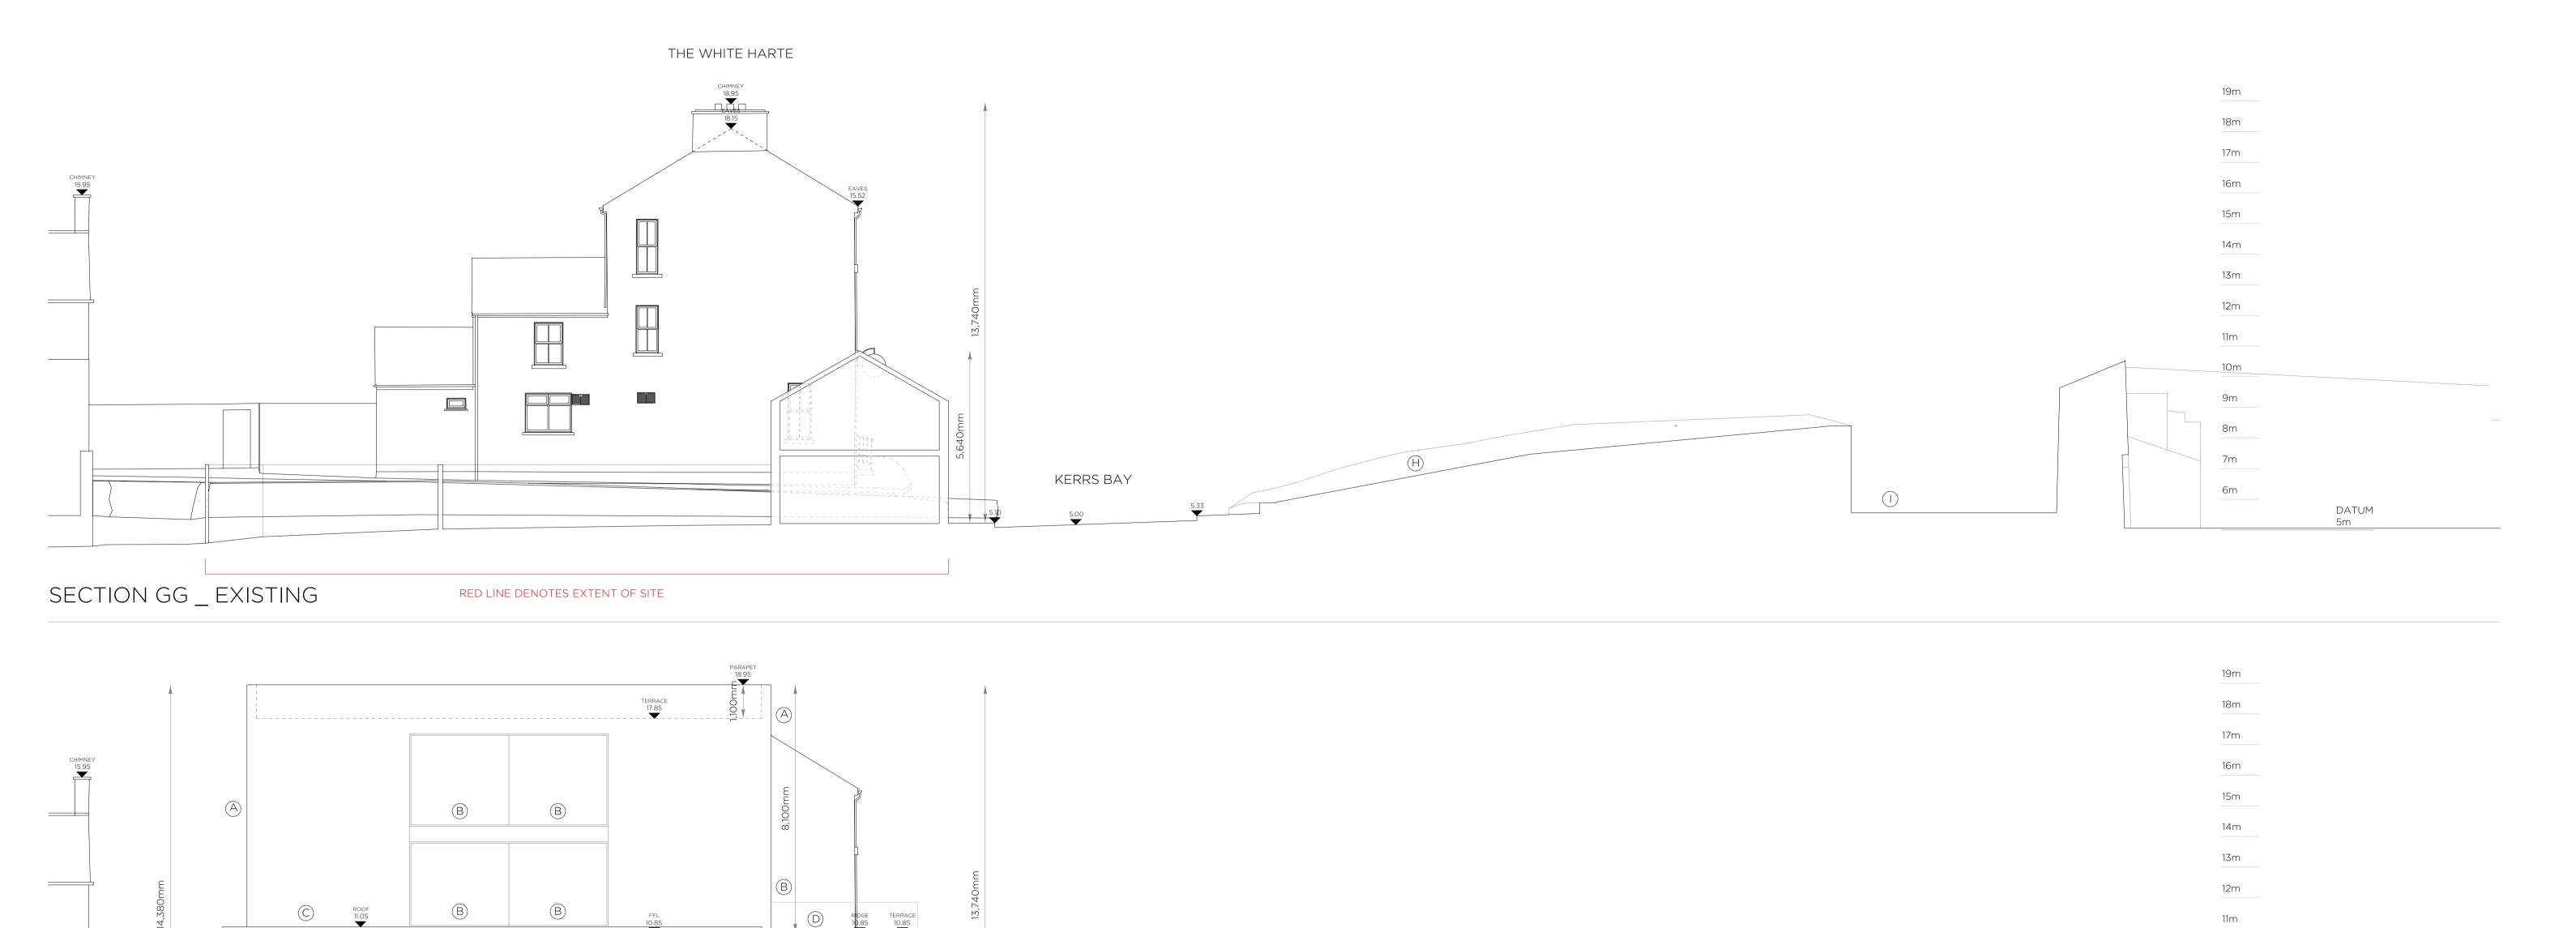

# WORK AREA 02 \_ COMMUNITY HUB

SECTION AA \_ EXISTING & PROPOSED

Community Development & Planning Services
Regeneration & Development Team

Three Rivers Centre, Lifford, Co Donegal

Tel:(074)9153900 Fax:(074)9141793 www.donegalcoco.ie

| 0 | 5m | 10m | 15m |
|---|----|-----|-----|
|   |    |     |     |

| Project Title: |           | AN (COMMUNITY<br>TION PROJECT  | / & HERITAGE) | First Issue Date: 01.11.2022 | Status:   | 18/19         |
|----------------|-----------|--------------------------------|---------------|------------------------------|-----------|---------------|
| Location:      | RATHMULL  | AN, CO. DONEGA                 | AL            | Drawing No.                  | Revision: | <b></b>       |
| Drawing Title  | SECTION A | SECTION AA_EXISTING & PROPOSED |               |                              | -         | DONE          |
| Scale:         | Drawn By: | Checked By:                    | Approved By:  | Project No.                  | I         | IT'S IN OUR I |
| 1:100 / A1     | oc        | OC/RL                          | RL            | 21021                        |           |               |