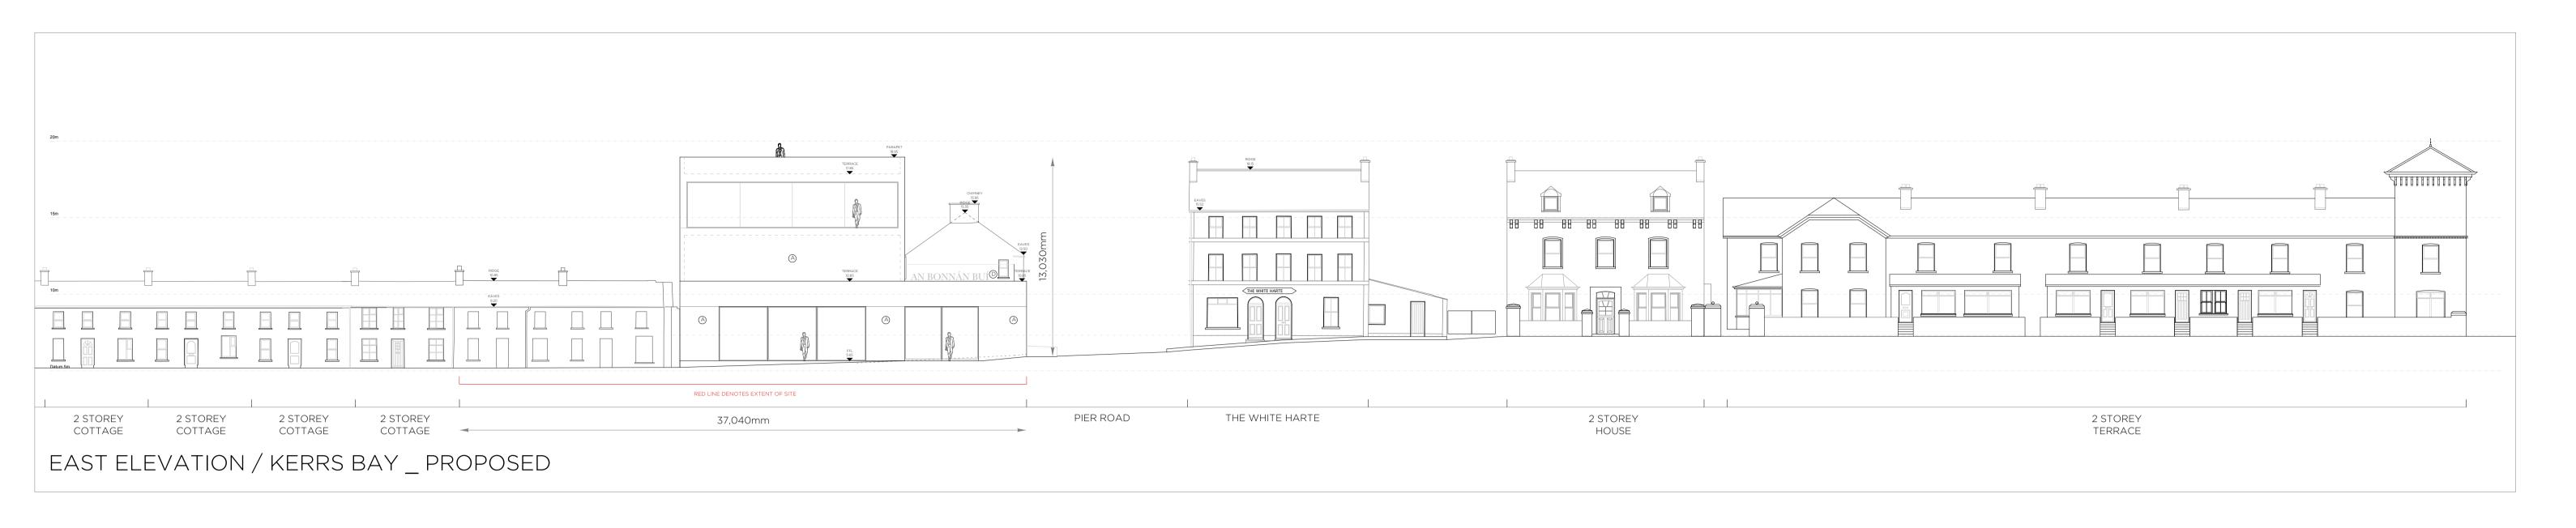

### EAST ELEVATION / KERRS BAY ELEVATION \_ PROPOSED

NORTH ELEVATION / PIER ROAD ELEVATION \_ PROPOSED

### WORK AREA 02 \_ COMMUNITY HUB

EAST / NORTH ELEVATIONS

**Community Development & Planning Services** Regeneration & Development Team Three Rivers Centre, Lifford, Co Donegal

Tel:(074)9153900 Fax:(074)9141793 www.donegalcoco.ie