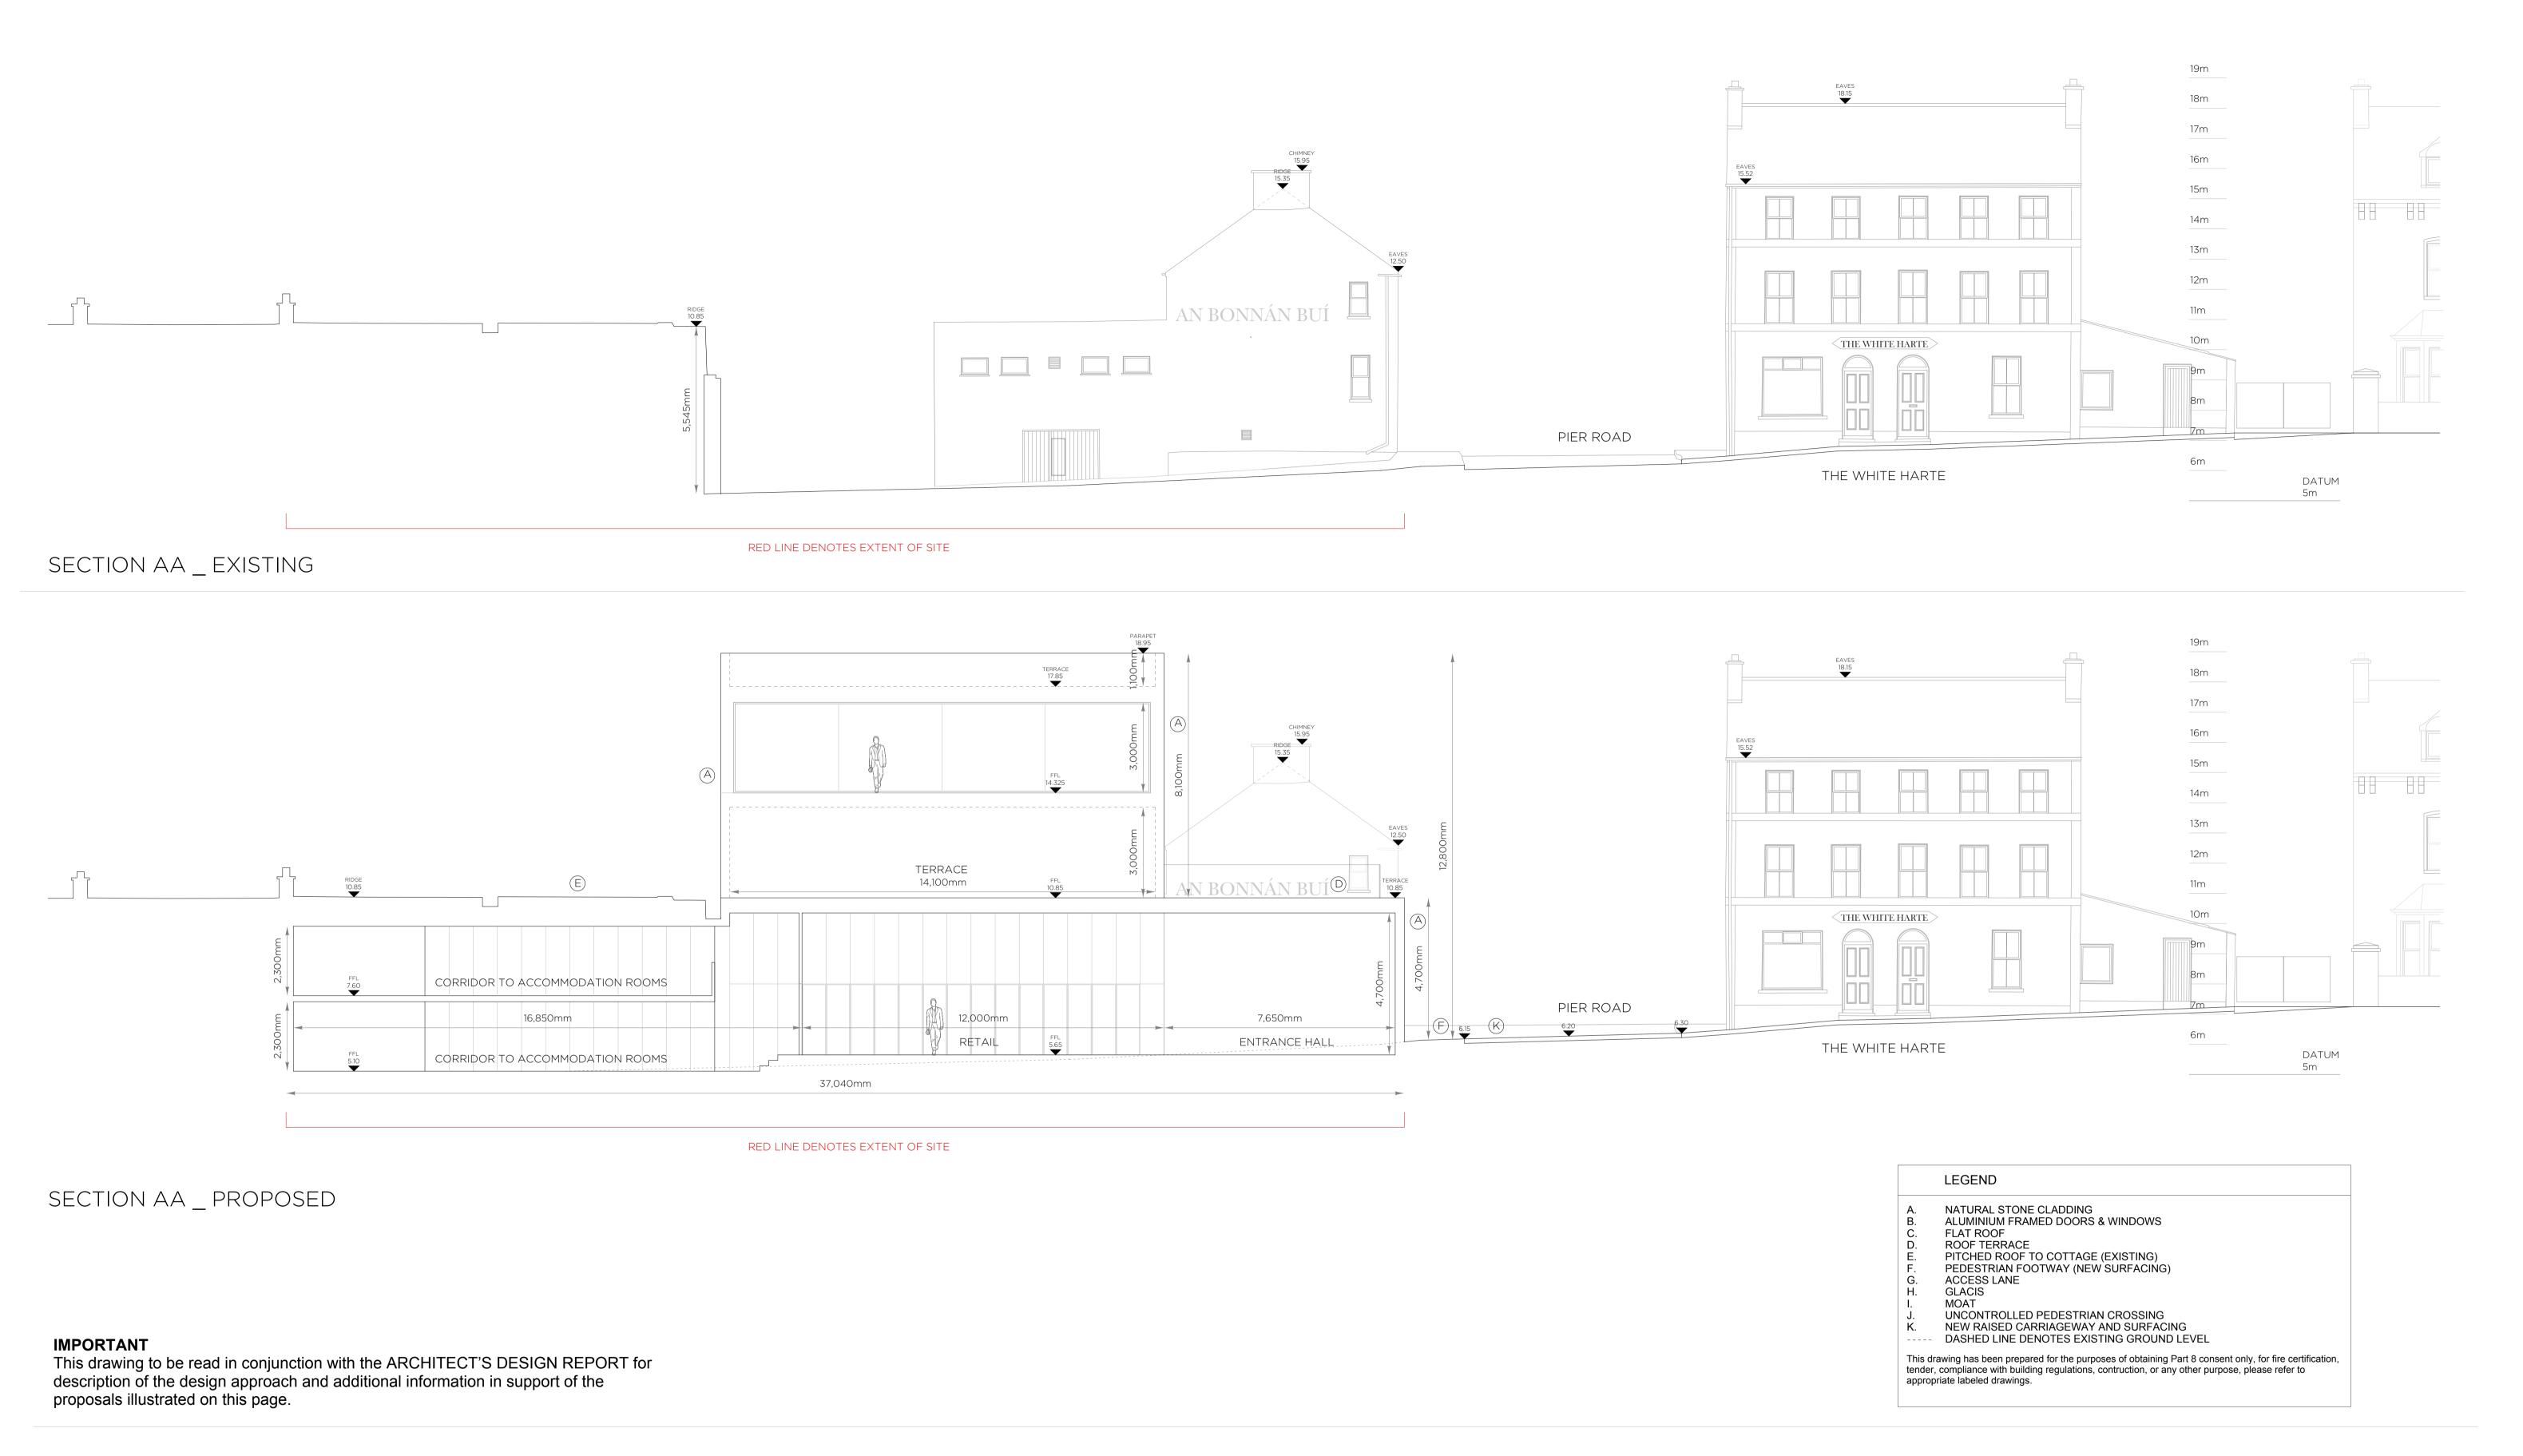

# WORK AREA 02 \_ COMMUNITY HUB

SECTION AA \_ EXISTING & PROPOSED

Community Development & Planning Services
Regeneration & Development Team

Three Rivers Centre, Lifford, Co Donegal

Tel:(074)9153900 Fax:(074)9141793 www.donegalcoco.ie

| 0 | 5m | 10m | 15m |
|---|----|-----|-----|
|   |    |     |     |

| Project Title: |           | AN (COMMUNITY<br>TION PROJECT  | / & HERITAGE) | First Issue Date: 01.11.2022 | Status:   | 18/19         |
|----------------|-----------|--------------------------------|---------------|------------------------------|-----------|---------------|
| Location:      | RATHMULL  | AN, CO. DONEGA                 | AL            | Drawing No.                  | Revision: | <b></b>       |
| Drawing Title  | SECTION A | SECTION AA_EXISTING & PROPOSED |               |                              | -         | DONE          |
| Scale:         | Drawn By: | Checked By:                    | Approved By:  | Project No.                  | I         | IT'S IN OUR I |
| 1:100 / A1     | oc        | OC/RL                          | RL            | 21021                        |           |               |